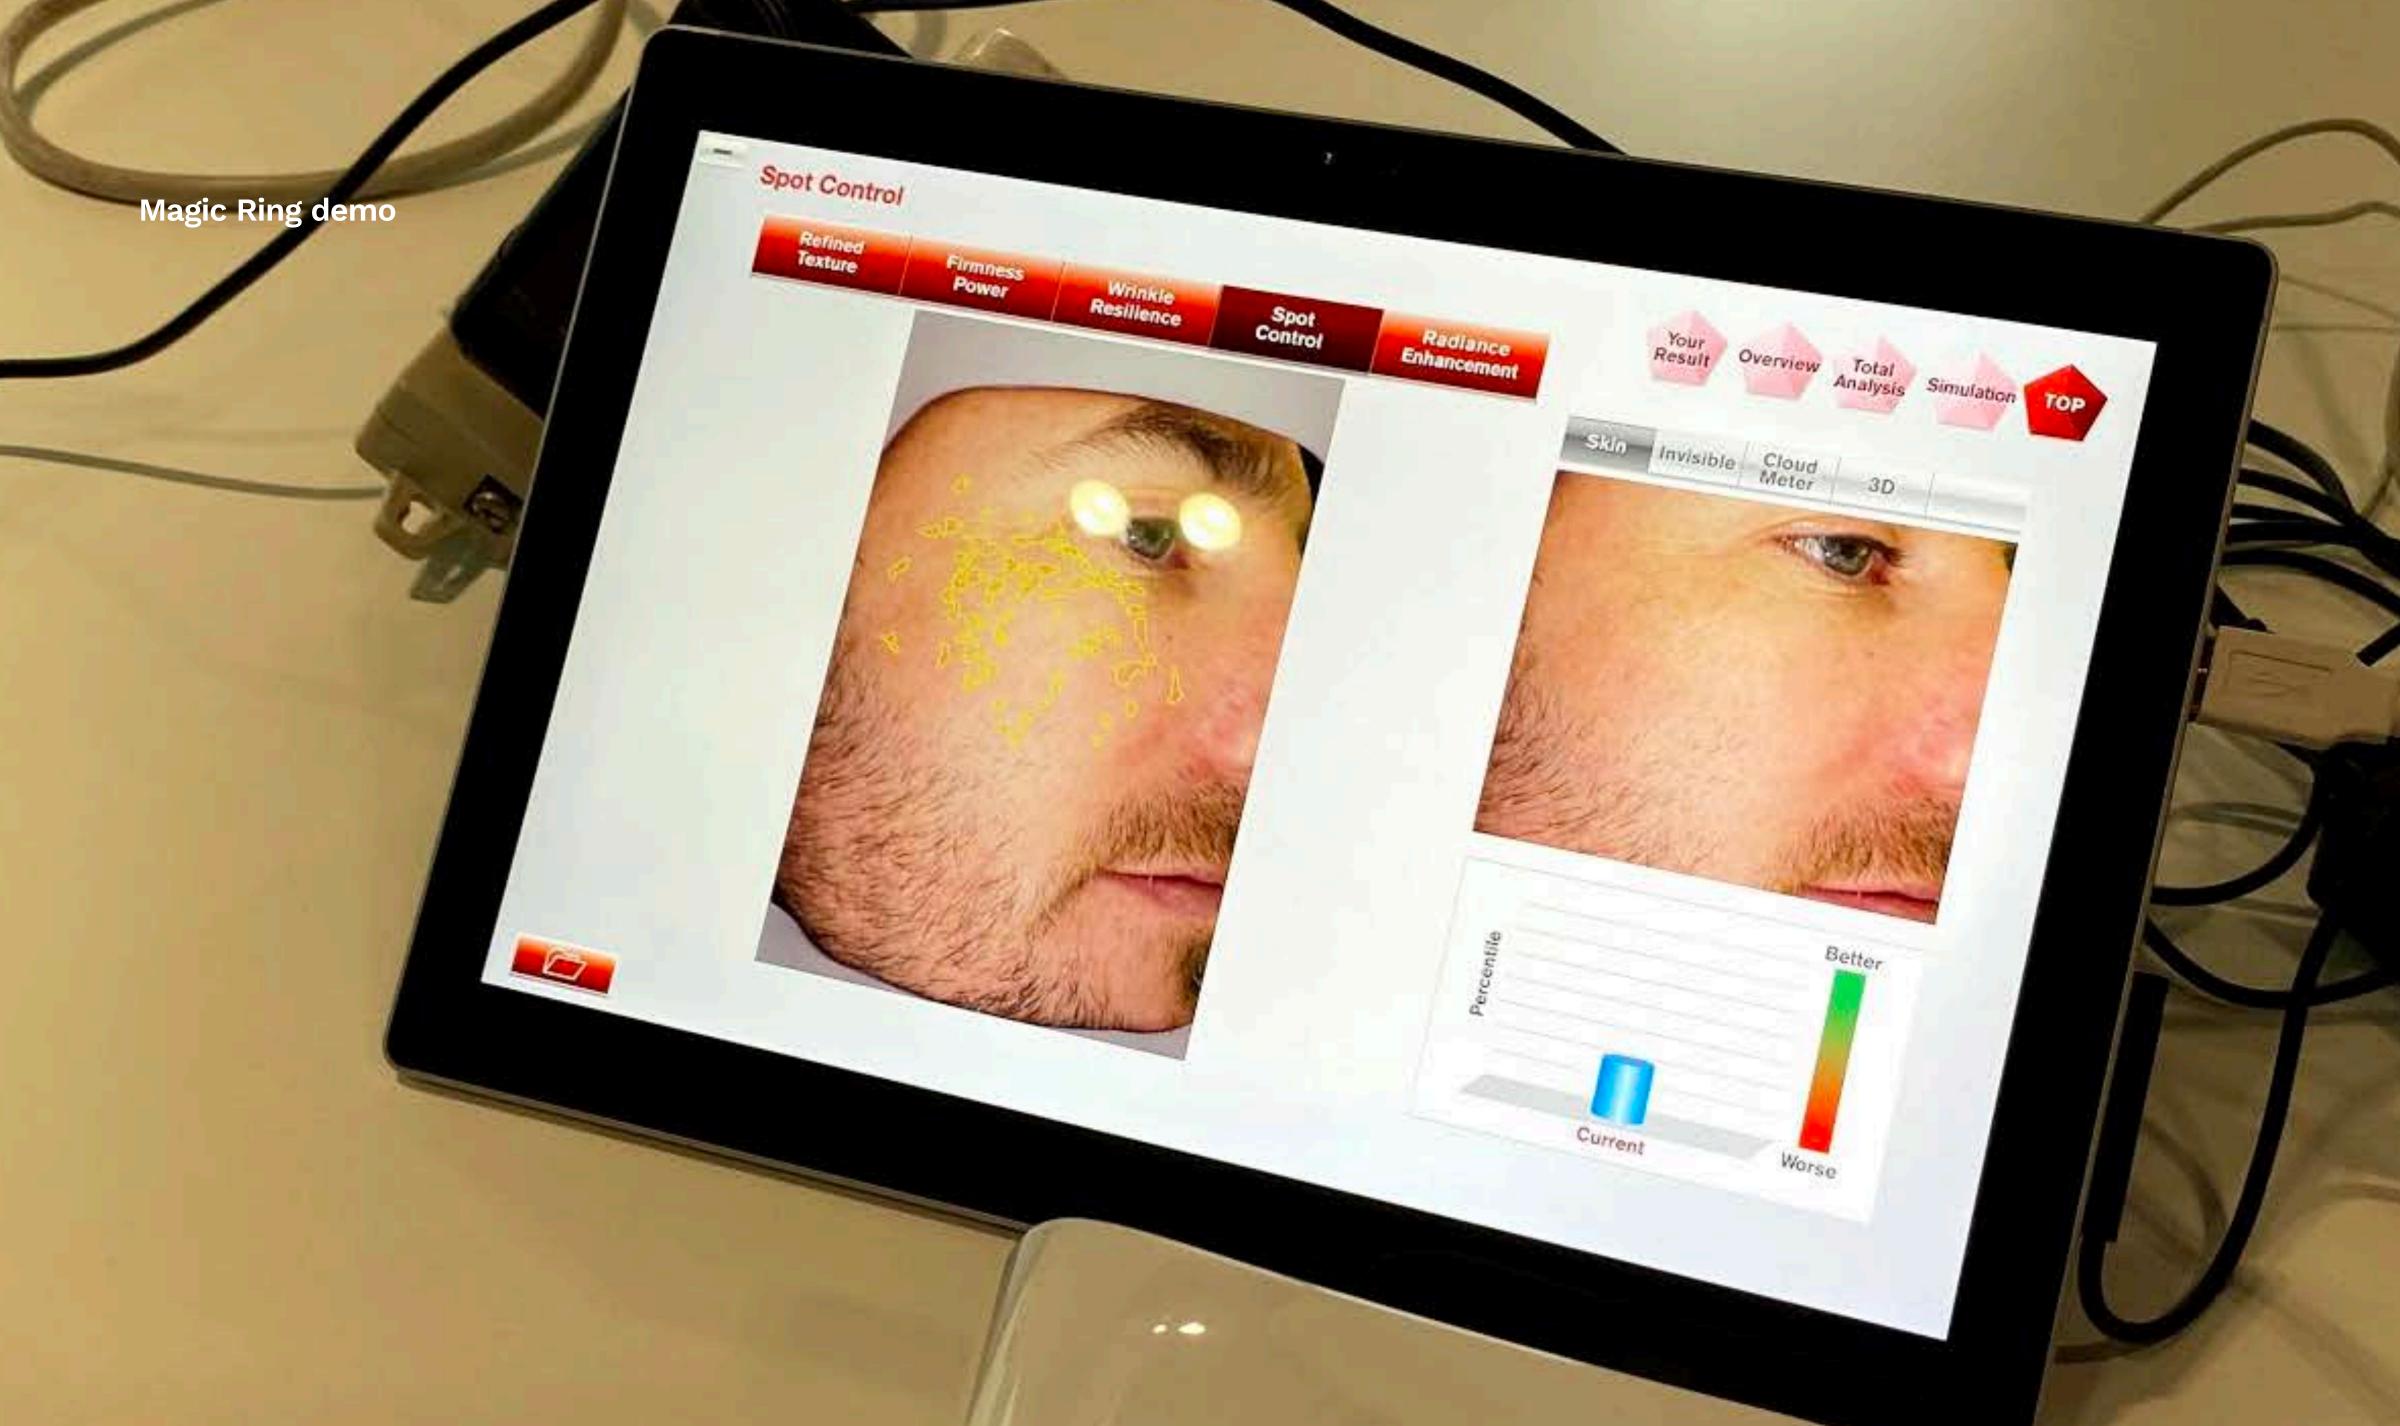

# Skin Destiny Concierge is the software platform that Beauty Counsellors use in-store:

**Customer facing:** Magic Ring scan and counselling.

**Business:** Operations functionality that supports inventory, reporting and other areas.