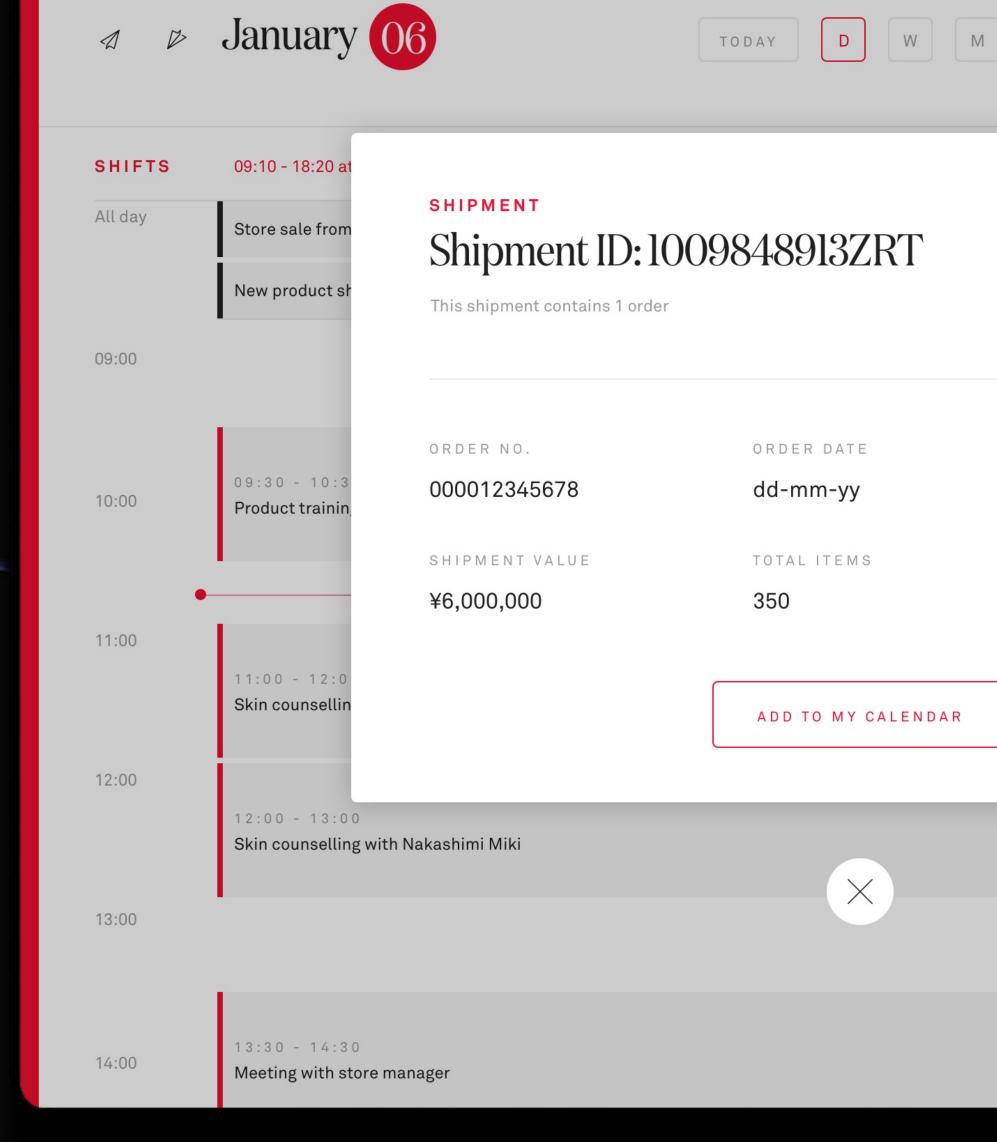

# Visual design

#### Final Calendar Flow

Today.

| < >     | January 06                                                         |
|---------|--------------------------------------------------------------------|
| SHIFTS  | 09:10 - 18:20 at Daimaru Shinsaibashi Manager ir                   |
| All day | Store sale from January 01 to 10                                   |
|         | New product shipment: 1009848913ZRT                                |
| 09:00   |                                                                    |
| 10:00   | 09:30 - 10:30<br>Product training in store                         |
| 11:00   |                                                                    |
|         | 11:00 - 12:00<br>Skin counselling with Omori Aishun                |
| 12:00   | 12:00 - 13:00<br>Skin counselling with <mark>Nakashimi Miki</mark> |
| 13:00   |                                                                    |
| 14:00   | 13:30 - 14:30<br>Meeting with store manager                        |

О то дау

Event detail.

| SHIPMENT<br>Shipment ID: 1(<br>This shipment contains 1 order | expected arrival<br>Today |            |
|---------------------------------------------------------------|---------------------------|------------|
|                                                               |                           |            |
| ORDER NO.                                                     | ORDER DATE                | ORDER TIME |
| 000012345678                                                  | dd-mm-yy                  | hh:mm      |
| SHIPMENT VALUE                                                | TOTAL ITEMS               | DATE SENT  |
| ¥6,000,000                                                    | 350                       | dd-mm-yy   |
|                                                               |                           |            |
|                                                               | ADD TO MY CALENDAR        |            |