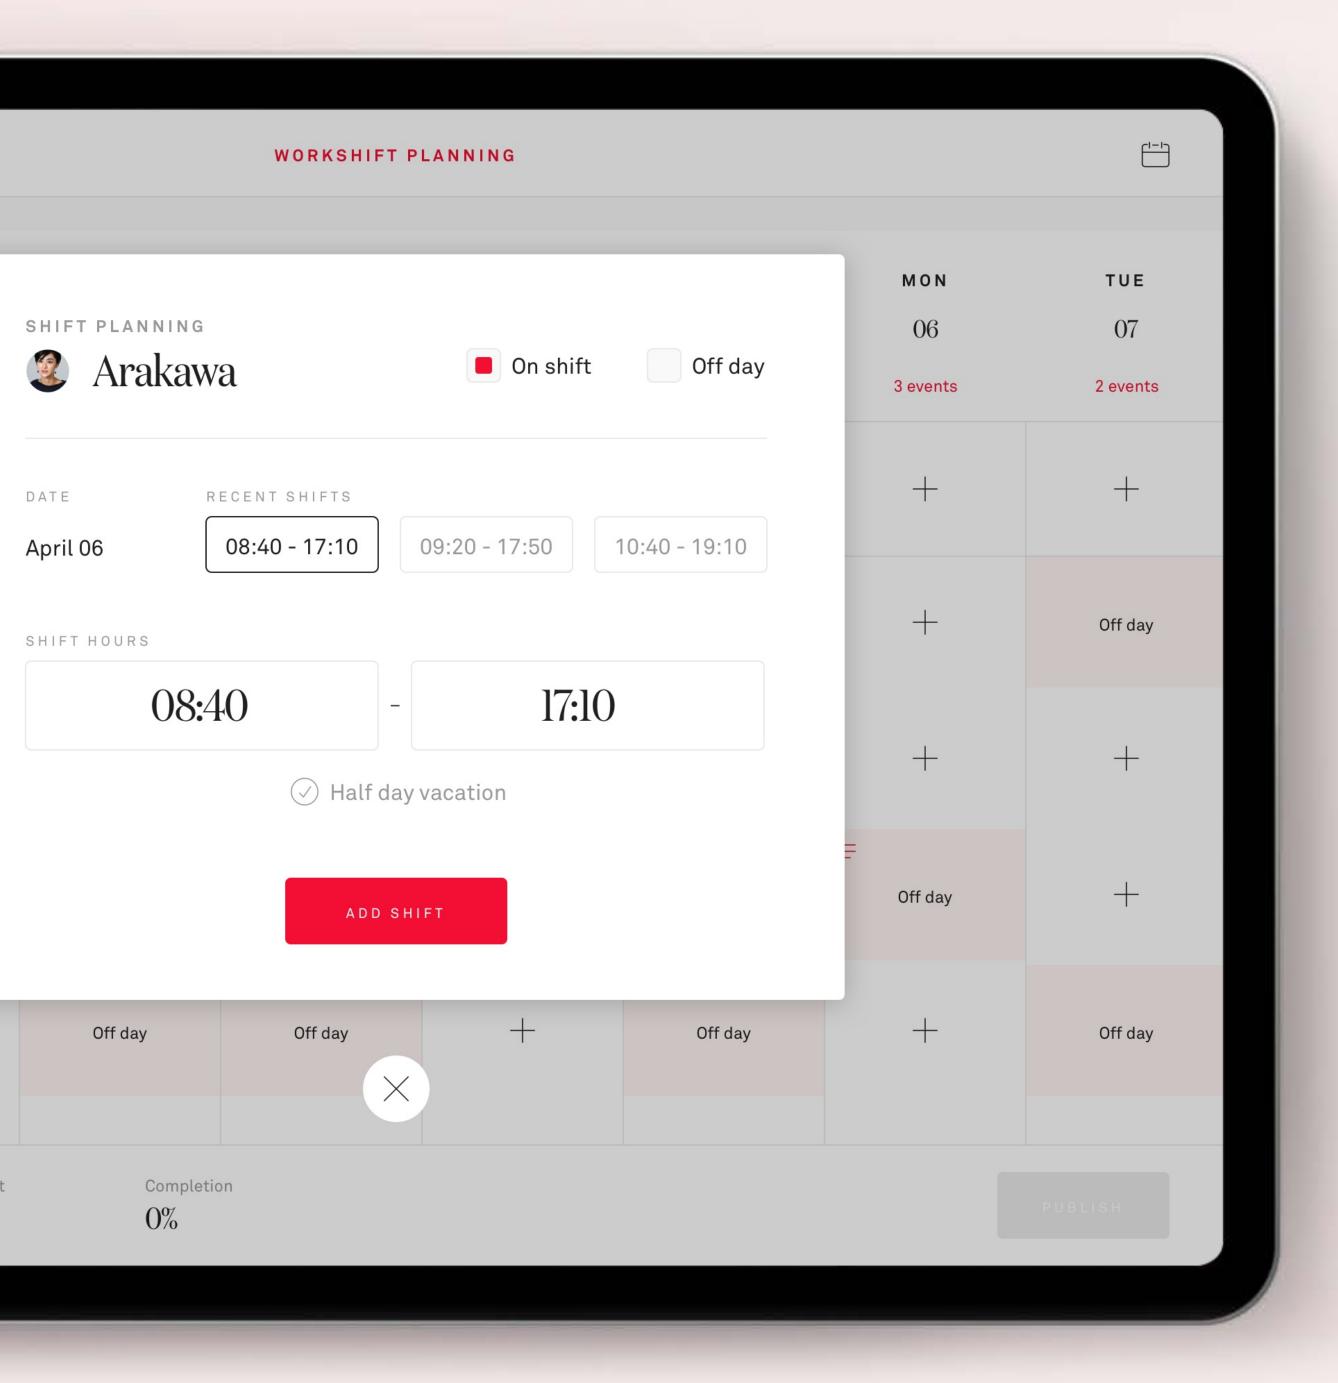

### IxD / Visual design: **BC Workshift**

Select days off.

| < > April 2       | 2020                      |                      |              |     |     |     |  |  |
|-------------------|---------------------------|----------------------|--------------|-----|-----|-----|--|--|
| SUN               | ΜΟΝ                       | TUE                  | WED          | THU | FRI | SAT |  |  |
| 29                | 30                        | 31                   | 01           | 02  | 03  | 04  |  |  |
| 05                | 06                        | 07                   | 08           | 09  | 10  | 11  |  |  |
| 12                | 13                        | 14                   | 15           | 16  | 17  | 18  |  |  |
| 19                | 20                        | 21                   | 22           | 23  | 24  | 25  |  |  |
| 26                | 27                        | 28                   | 29           | 30  | 01  | 02  |  |  |
| Days selected $0$ | Scheduled to automaticall | y submit on Las<br>- | t auto saved |     |     |     |  |  |

#### PLAN YOUR OFF DAYS

| Preferred off days                                    |    | SAT |
|-------------------------------------------------------|----|-----|
| April 09 to April 09                                  | 03 | 04  |
| I have a wedding to attend on this day.               | 10 | 11  |
|                                                       | 17 | 18  |
| REMOVE SELECTED DATE ADD NOTES                        | 24 | 25  |
| $\begin{array}{c ccccccccccccccccccccccccccccccccccc$ | 01 | 02  |

#### WORKSHIFT PLANNING

Hi Rin, April's workshift is ready for you to start. Please complete this by dd-mm-yyyy.

Store Store goal Daimaru Umeda 100 new customers Last published Last auto saved \_

| тни      | FRI                | SAT                | SUN                | ΜΟΝ         | TUE      |
|----------|--------------------|--------------------|--------------------|-------------|----------|
| 02       | 03                 | 04                 | 05                 | 06          | 07       |
| 3 events |                    |                    | Staff training     | 3 events    | 2 events |
| +        | +                  | +                  | +                  | +           | +        |
| +        | Off day            | +                  | +                  | +           | Off day  |
| +        | <u></u><br>Off day | <u></u><br>Off day | <u></u><br>Off day | +           | +        |
| +        | +                  | +                  | +                  | <br>Off day | +        |