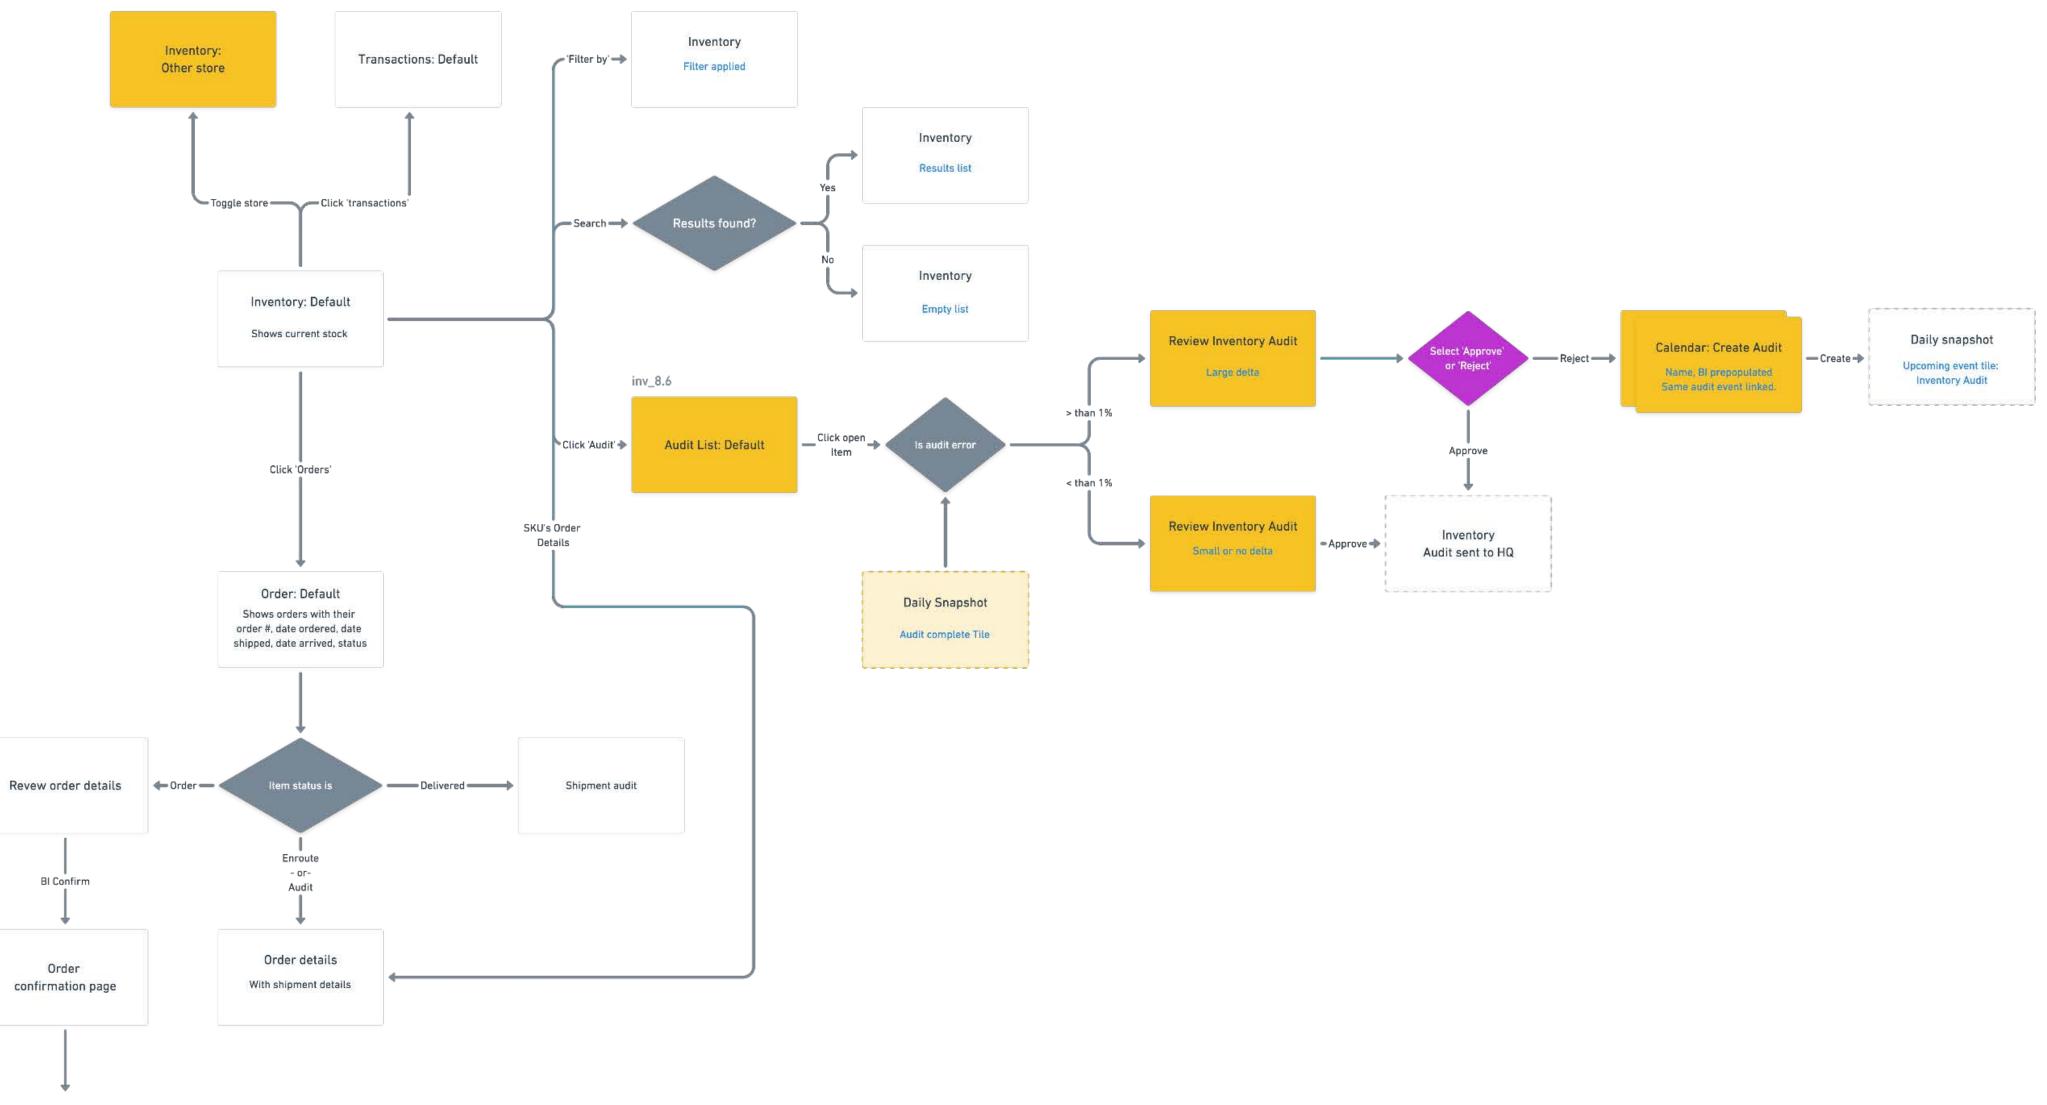

Defining "states" of inventory

Inventry

> Unbalanced Store where Tc # TA and TA 15 assumed to be accurate (some pending or conned one -> & OR Sunappond)

Fully Balanced Spre where Tr = TA

(no pending -7 All G+S are approved)

> very Cool

rending = Q Version TA2 TP als pending = Ø Tc + TA EMC Discovering a "gap" in store inventory All itema... WARNING OR NOTE MAL> Your count -Match TA Tell here There # Known Gp or Sp that will I L- Show Known Gop S 7 physical count Some items... - Fewere OTE is not accumble on Cotte is not accumble TA is accumble affect how Count Don't Motch TA + Adhe GAP -7 MOR ETEMS All items .. Tc and TA Match Submit Your count ~MA> ~1 Fener # Some items.. Doesn't Match GAP Do the physical + Ad- hoe GAP More (Add) Count 15 Show Geps

## Reported Pendicy Allowa Balancing a store's inventory Inventory tofil 100 Total 100 Reported frending - Approvel 150 140 50 100 Copedal Appreliz -10

-

**INVENTORY** 