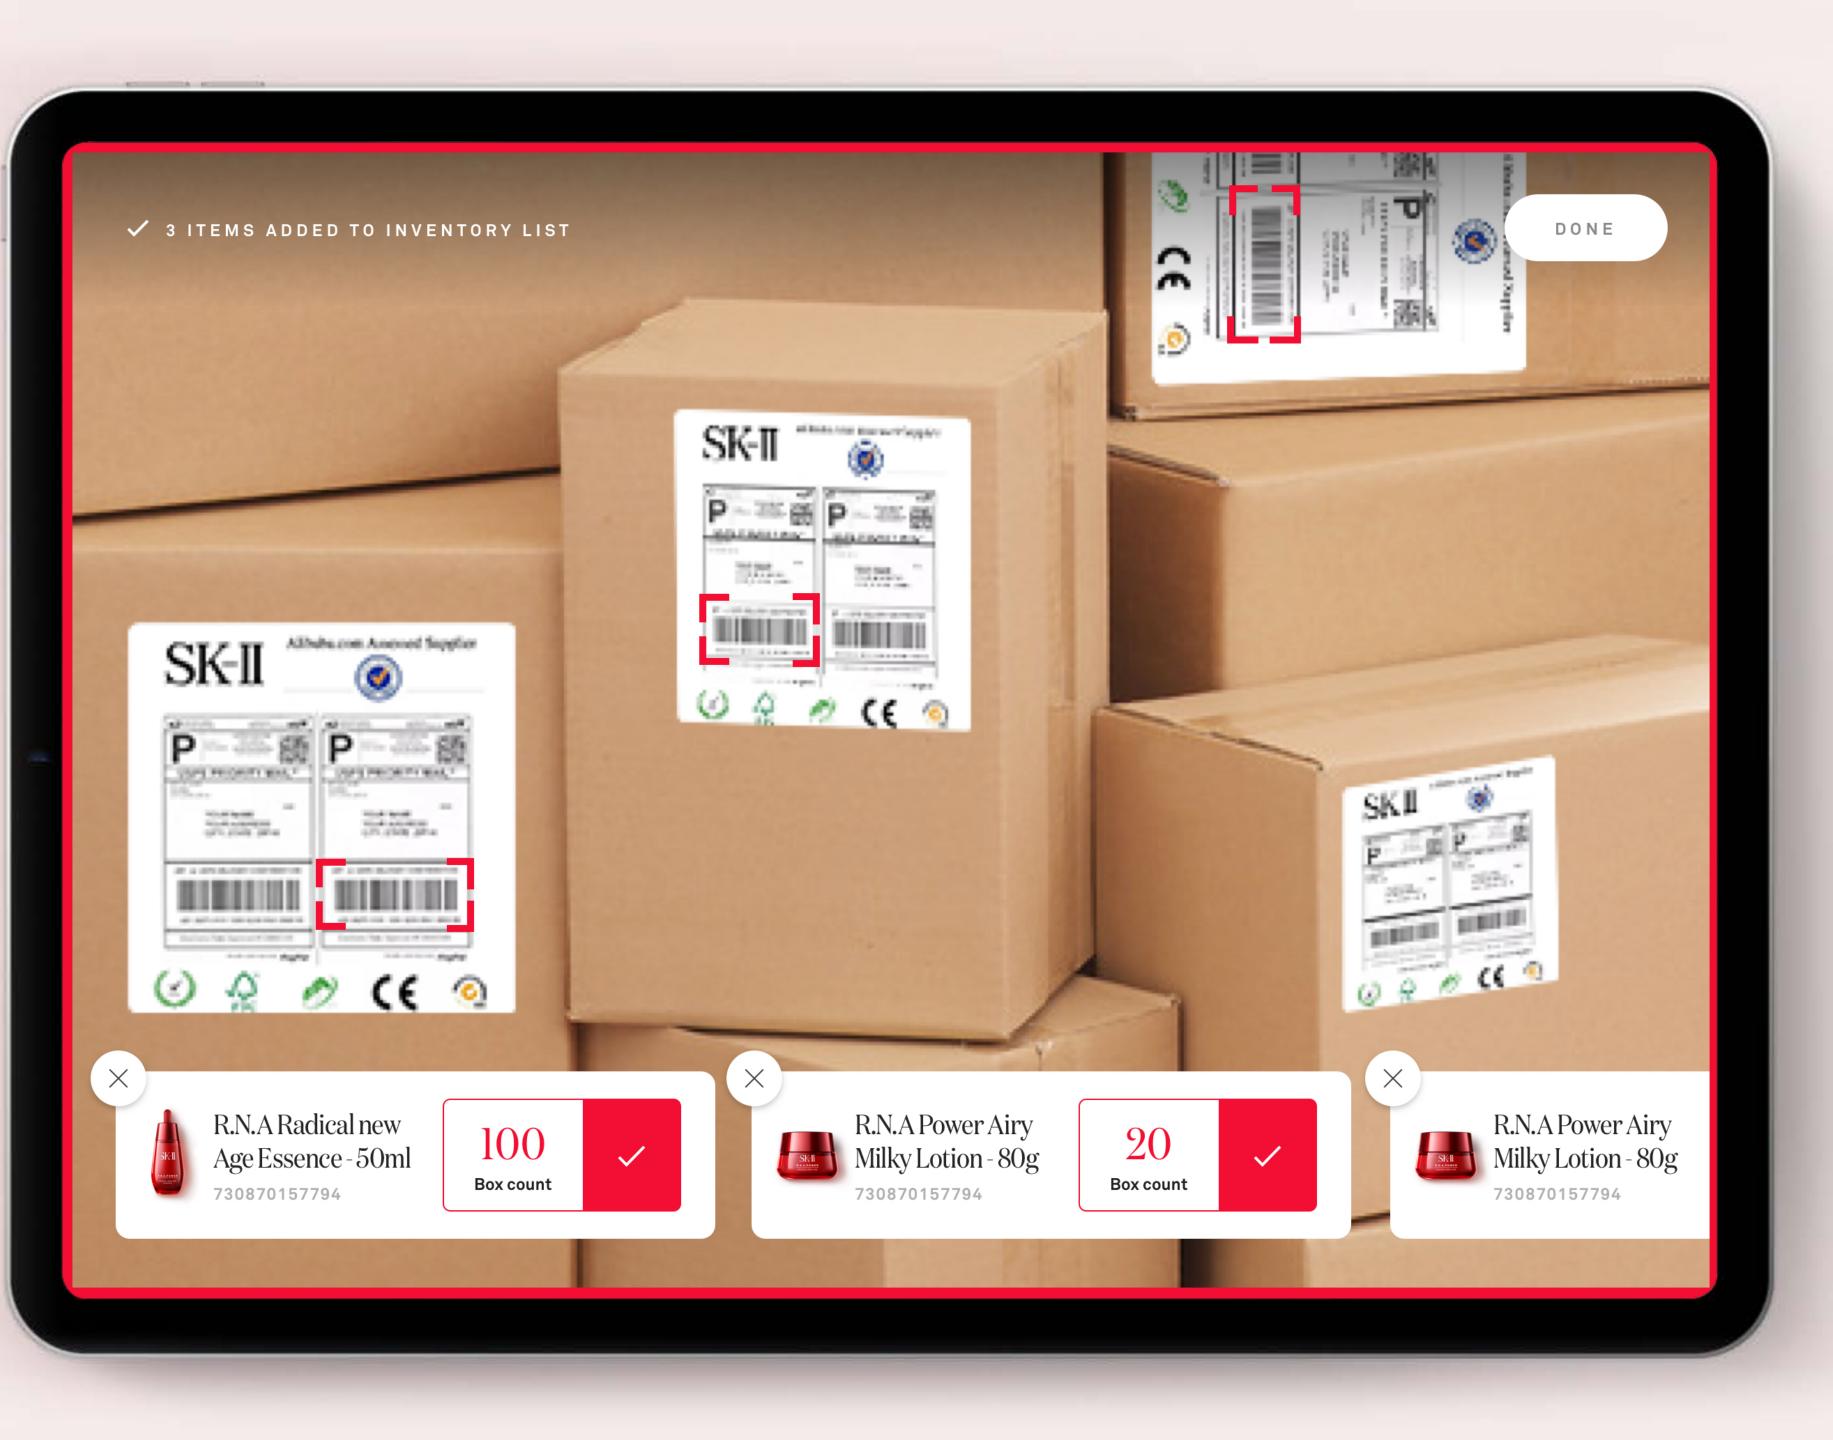

#### Scanning boxes.

Surface the Box count and allow the BC to quickly confirm it here with one simple tap.

#### Item added to list.

The scanned item has been added to the list. The BC needs to fill in some addition information such as the item's location and count.

The BC can also label the scanned item as a tester, sample or other type of item.