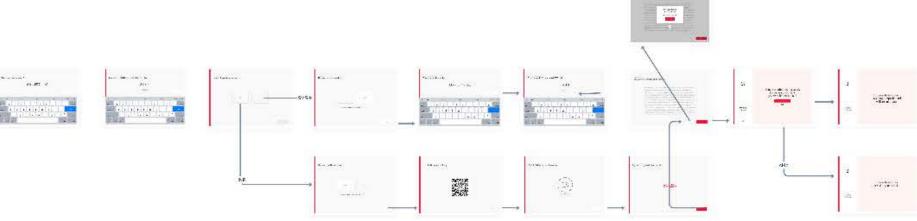

# IxD / Visual design: CRM

Initial Line "handshake" with customer phone.

#### Updating Mai Asatora's Profile Scan this QR on your LINE app

NEXT

 $\times$ 

Initiating "handshake" with customer phone.

# Updating Mai Asatora's Profile **Tap "SK-II ID Collaborate" to continue**

SK-II ID Collaborate

NEXT

 $\times$ 

Next appointment.