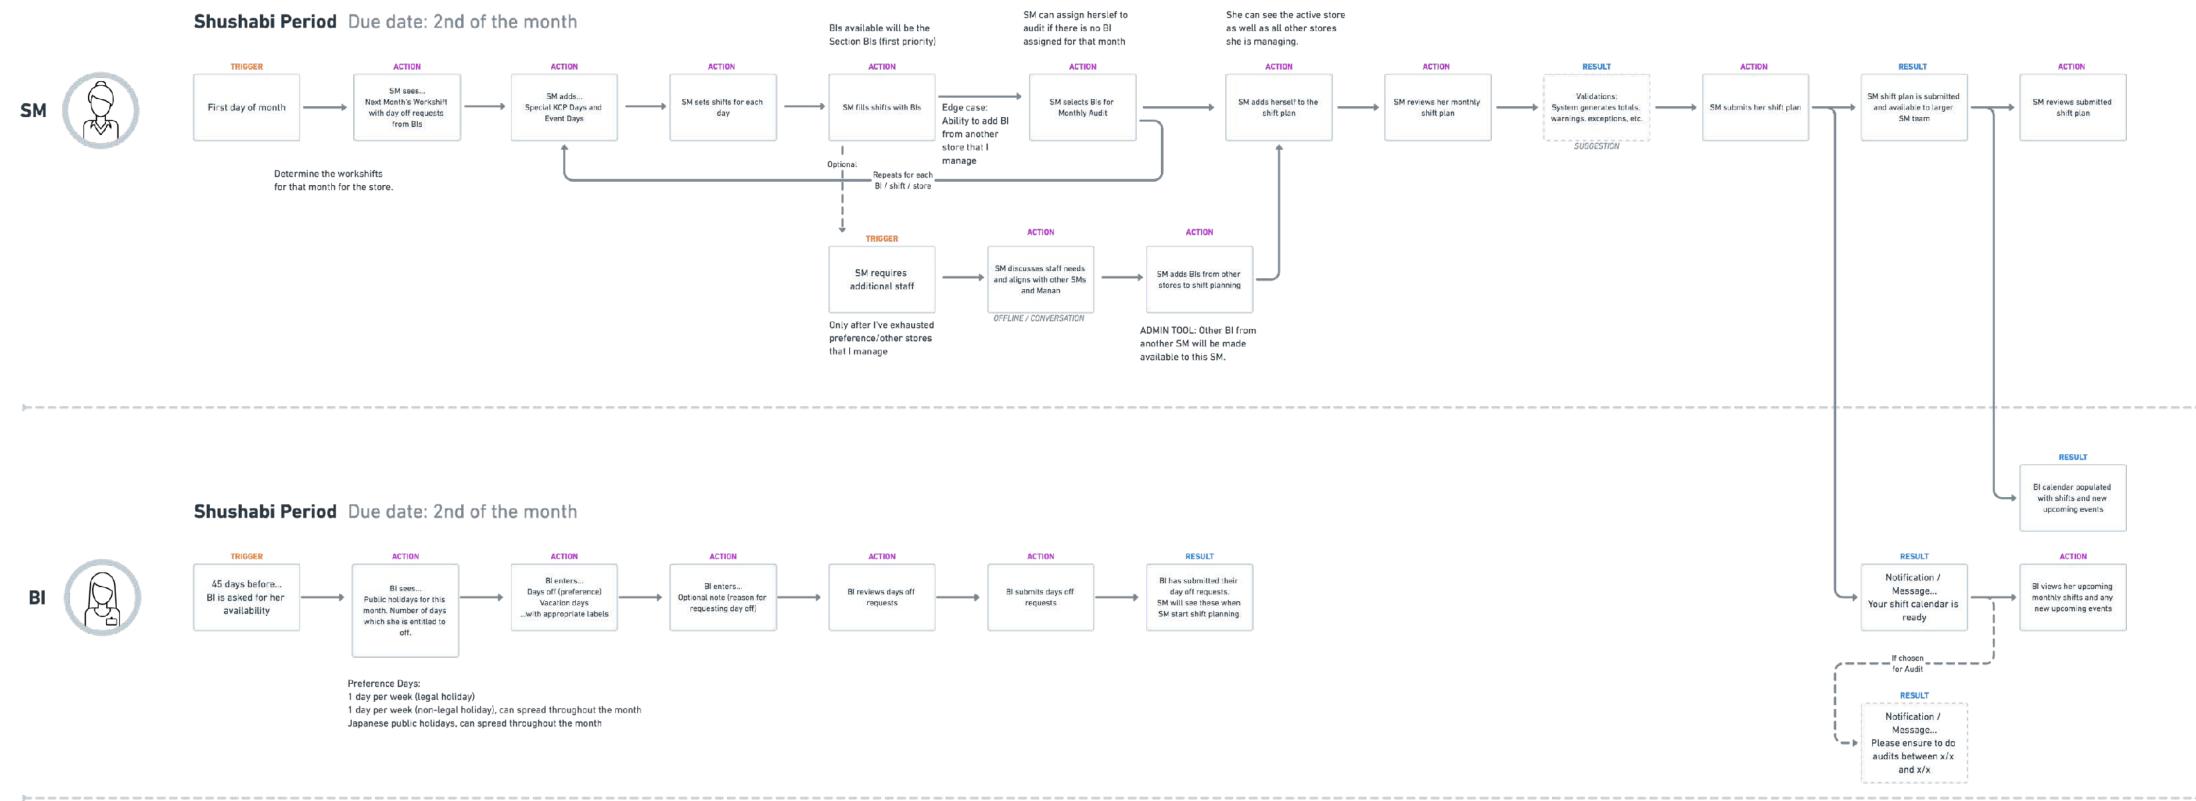

# Skin Destiny Concierge is the software platform that Beauty Counsellors use in-store:

**Customer facing:** Magic Ring scan and counselling.

**Business:** Operations functionality that supports inventory, reporting and other areas.

Key markets: Japan and China

**Other markets:** Korea, China Travel Retail, Hong Kong / Taiwan, Thailand, Indonesia, Malaysia/Singapore, USA, UK, Australia

TIMELINE

### **Regional rollouts.**

• Getting all the markets on the system.

### 2015. Initial design. Immersion, materials review. Experience design and creative. Development by third party developer.