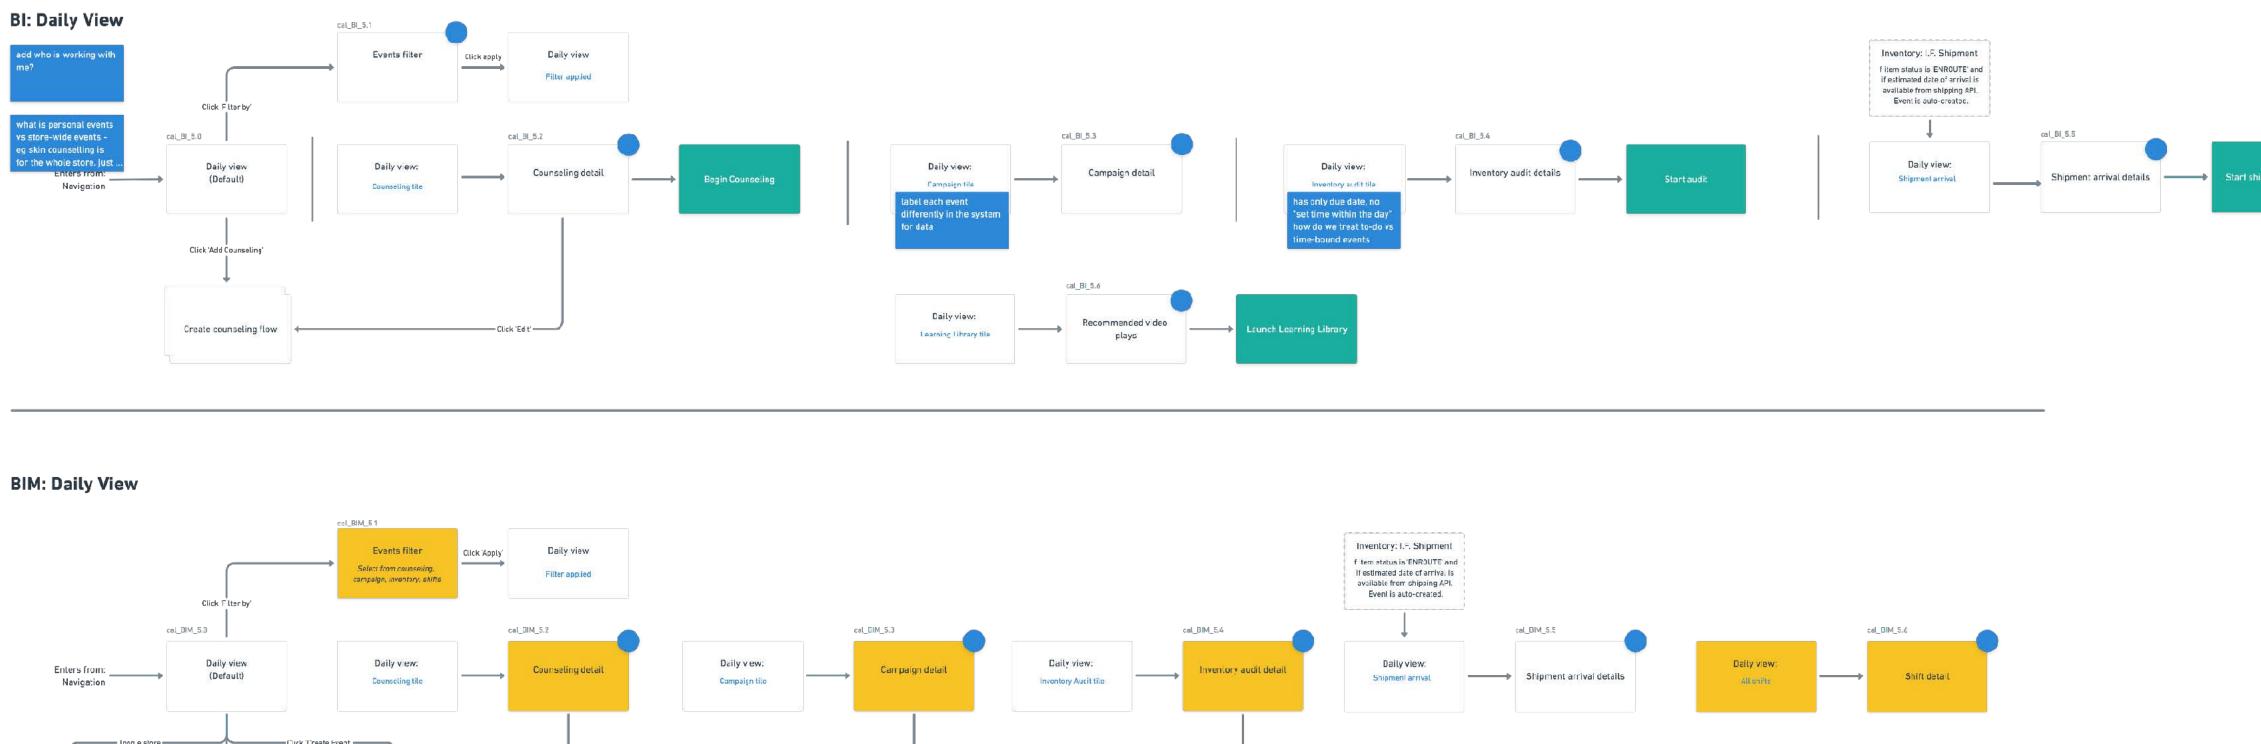

# Skin Destiny Concierge is the software platform that Beauty Counsellors use in-store:

**Customer facing:** Magic Ring scan and counselling.

**Business:** Operations functionality that supports inventory, reporting and other areas.

Key markets: Japan and China

**Other markets:** Korea, China Travel Retail, Hong Kong / Taiwan, Thailand, Indonesia, Malaysia/Singapore, USA, UK, Australia

TIMELINE

### **Regional rollouts.**

• Getting all the markets on the system.

### 2015. Initial design. Immersion, materials review. Experience design and creative. Development by third party developer.

# Smart Counselling updates.

• Japan - Redesigning counselling flow.

**GOALS** 