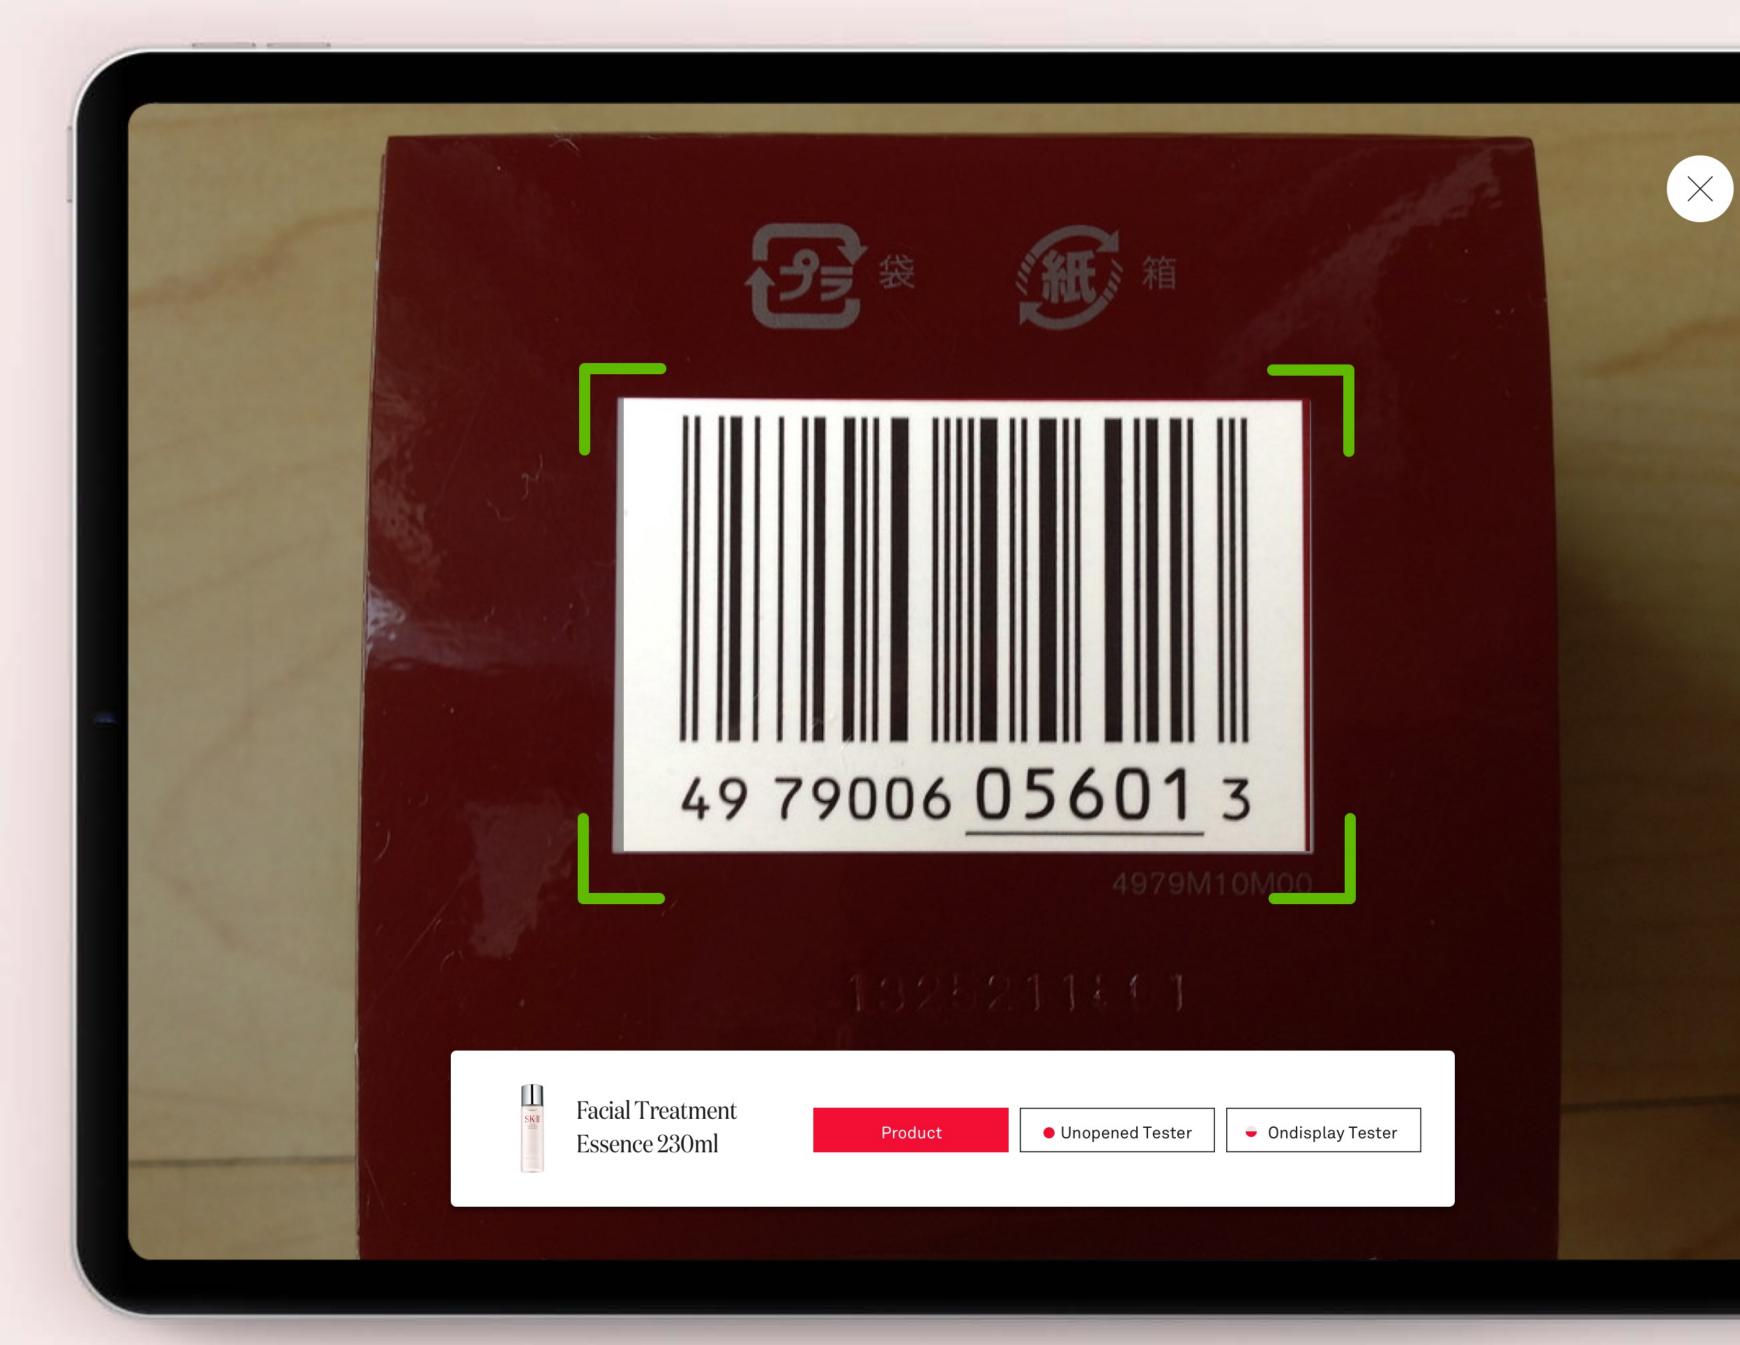

#### Scanning multiple items.

BC can scan multiple items or even shipment boxes. All the recognised items show up along the bottom of the screen waiting for the BC to add them to her list.

 $\times$ 

Genoptics Aura Essence - 30ml 49 79006 **06866** 5

2 ITEMS RECOGNIZED

#### Item added to list.

The scanned item has been added to the list. The BC needs to fill in some addition information such as the item's location and count.

The BC can also label the scanned item as a tester, sample or other type of item.