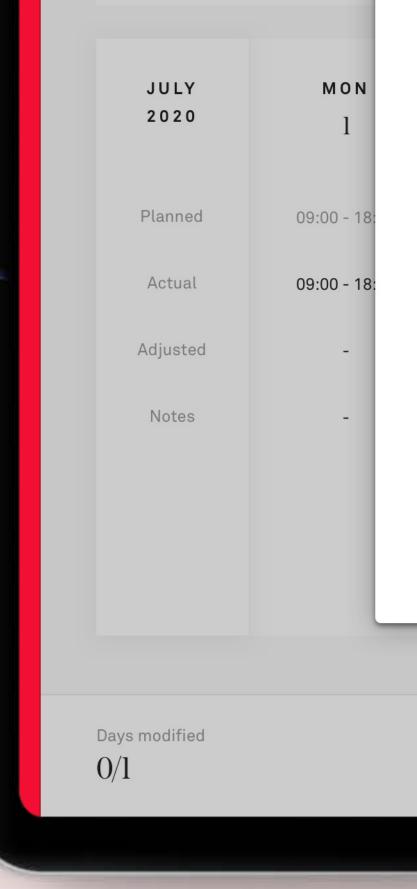

#### Today at 2:10 pm

Your timesheet for July 2020 has been rejected. Please review and resubmit. Reason for rejection: You put in 2 extra hours on Thursday, 03 July. <u>REVIEW TIMESHEET</u>

Fixing that timesheet.

#### You put in 2 extra hours on Wed, 03 July. Please edit and re-submit it again.

| JULY<br>2020      | MON<br>1      |
|-------------------|---------------|
| Planned           | 09:00 - 18:30 |
| Actual            | 09:00 - 18:30 |
| Adjusted          | -             |
| Notes             | -             |
|                   |               |
|                   |               |
|                   |               |
| Days modified 0/1 |               |