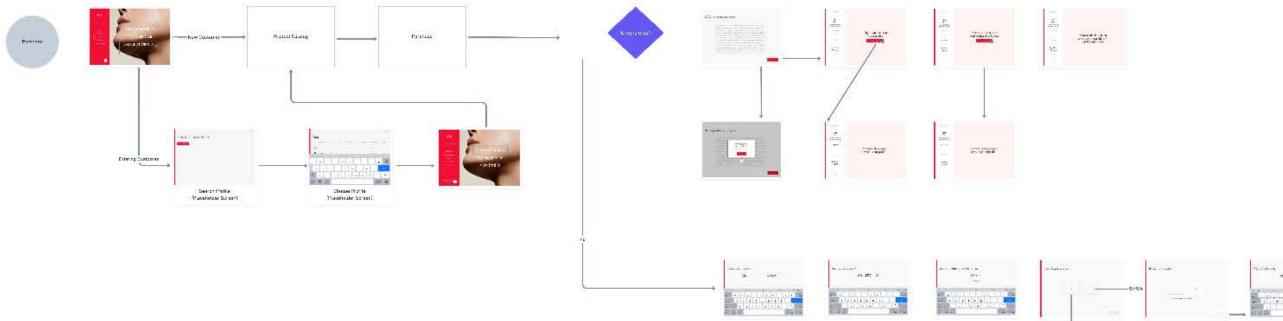

# Skin Destiny Concierge is the software platform that Beauty Counsellors use in-store:

**Customer facing:** Magic Ring scan and counselling.

**Business:** Operations functionality that supports inventory, reporting and other areas.

## **GOAL 01** Support business goals by supporting Beauty Counsellors

SK–II recognised their in-store experience fells short of their aspirations and didn't allow their Beauty Counsellors to achieve business goals of new users. Easing operation duties (inventory, reporting, etc.) was an immediate way to do this.

## **GOAL 02 Replatform to support** integration

Existing SDC app had limited integration for older platforms and SK–II was replatforming all its digital services to Dynamics 365. This solution also involved using a software from Confiz called CORE, an in-store software layer that supports typical store functionality and can be completely customised.