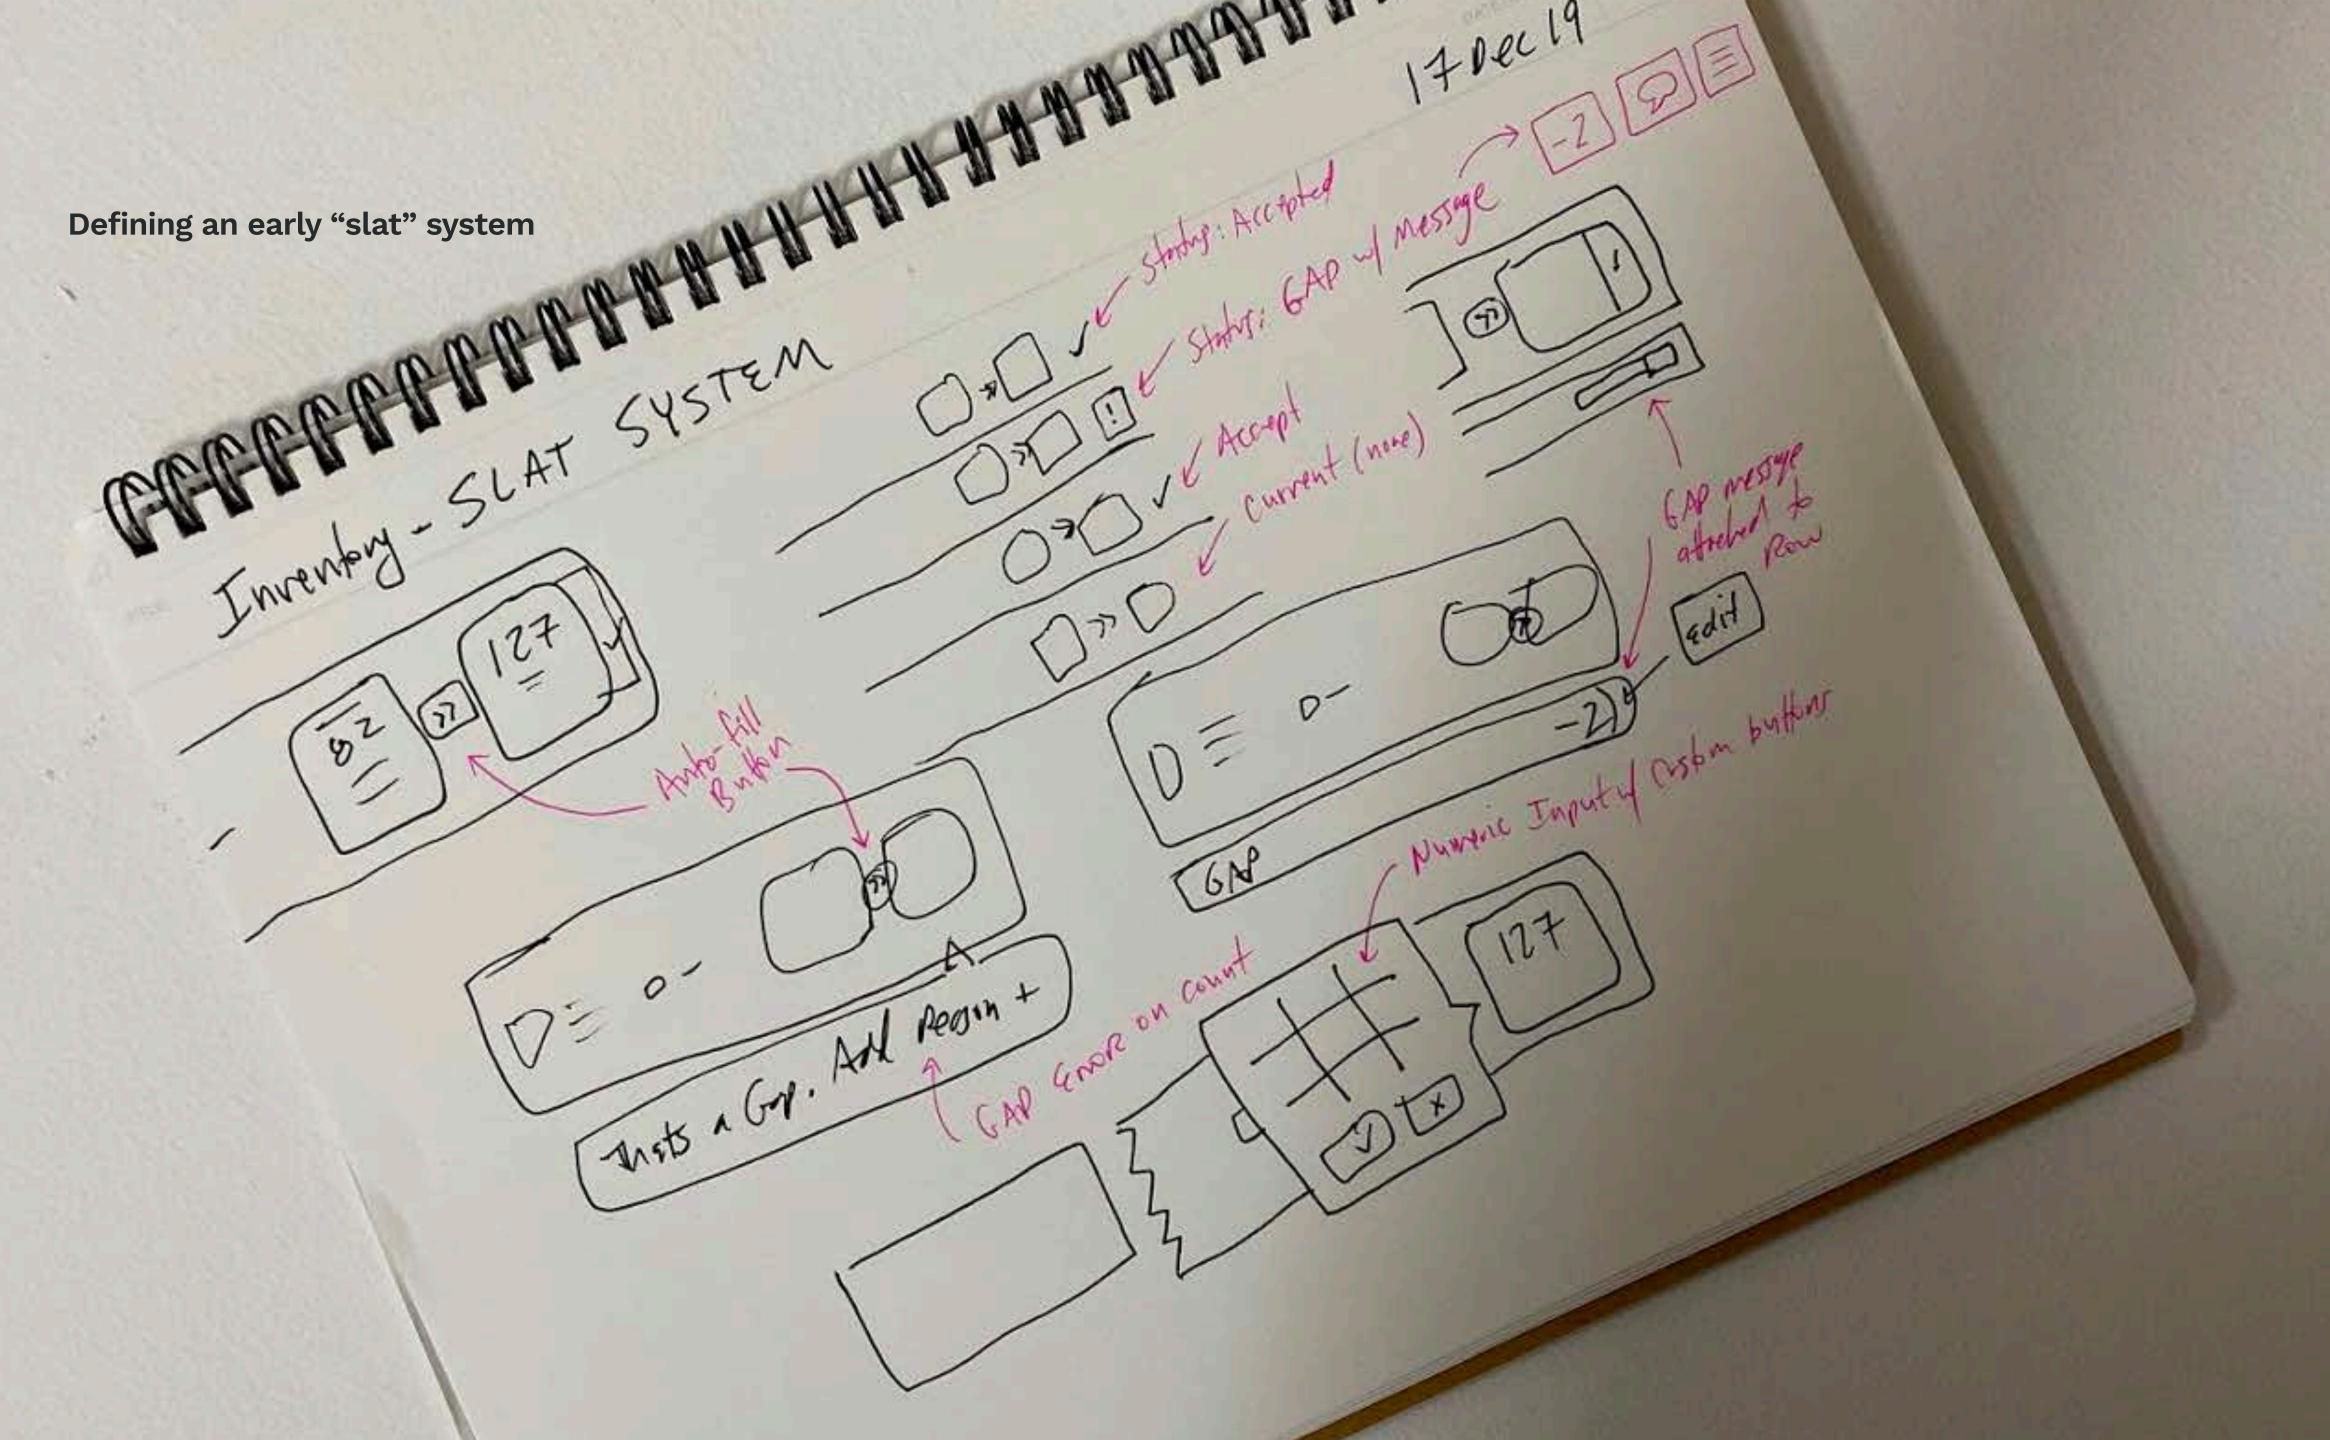

## **b**th

Best performaing store in Daimaru Umeda

Inventery - SLAT SYSTEM

,27

Cill

(Justs & Gry. All Recom +)

With Puller

(57)