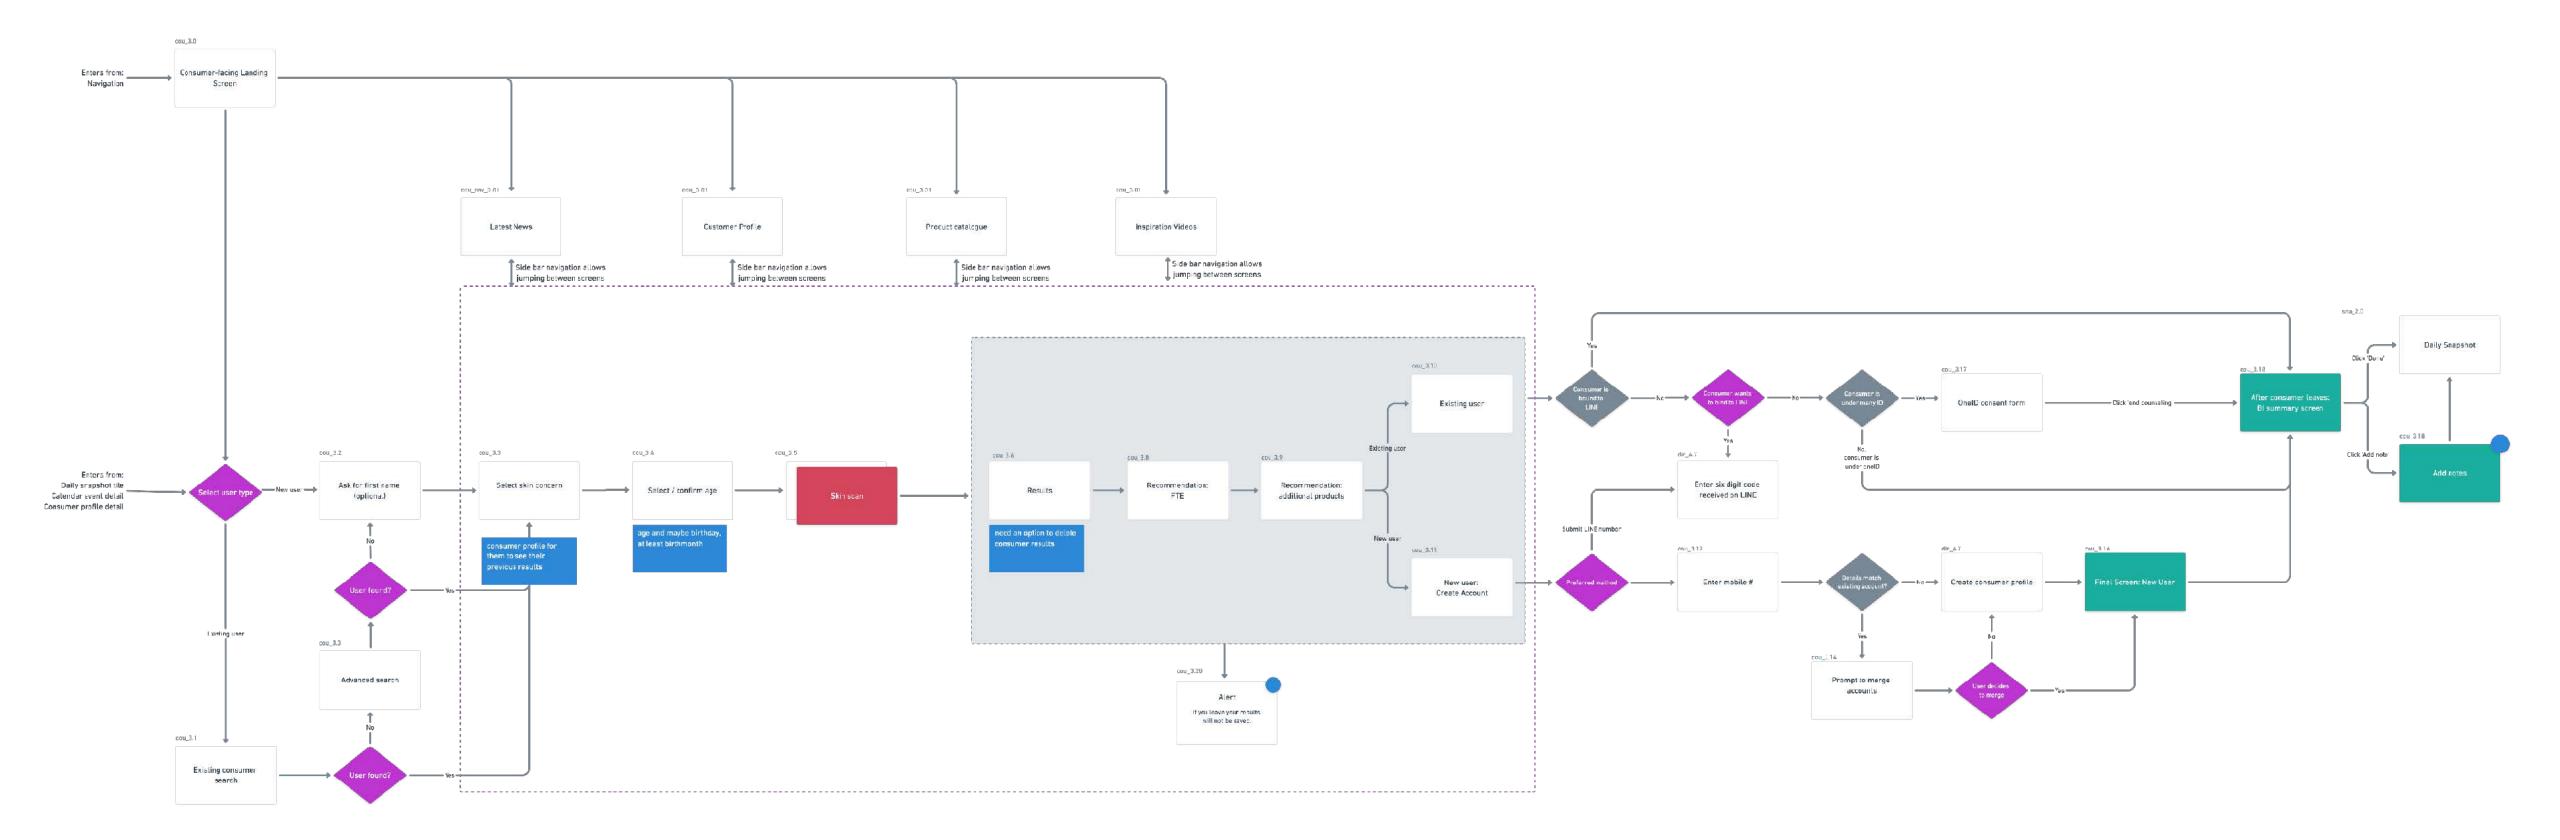

#### Final Magic Ring Device Flow

Counselling mode.

SK-II

Magic Scan Book Appointment Catalog Create Profile Consumer Directory

END COUNSELLIN

Browse products Try Magie Sean Consumer Directory

Current user.

## ID 30490230 MEMBER SINCE 3 MARCH 2020 Mai Asatora 31

| BIND LINE | CREATE   |
|-----------|----------|
|           |          |
| VISITS    | products |
| <b>4</b>  | 11       |

#### NEXT APPOINTMENT

14 February 2020, 5pm Daimaru Shinsaibashi with Asuka Kondo

# IxD / Visual design: Magic Ring

#### Final Counselling Flow

New session.

Hello there How do we address you?

## Nara

## Last name

New session.

Let's get to know you more

## 1990

When is your birth year and month?

November December January  $\checkmark$ February

 $\wedge$ 

New session.

Hello Nara. Let's get to know you. What is your biggest skin concern?

Dry Skin / Texture

Pore / Oily Shine

Fine lines / Firmness

Dullness/Spots

None

New session.

# You're ready to scan.

New session.

### The Magic Scan is establishing your Facial Zones

LET'S START

New session.

NARA'S SKIN AGE

# 27

SKIN CONCERN

Dry Skin / Texture

 $\checkmark$ 

Average Zone

#### CHEEKS Vulnerable Zone

моитн Beautiful Zone

New session.

NARA'S SKIN AGE

# 27

SKIN CONCERN

Dry Skin / Texture

 $\checkmark$ 

EYES

### Average Zone

Get better by ensuring that the condition of this skin zone is well-moisturised and not over-exfoliated.

**COUNSELLING** 