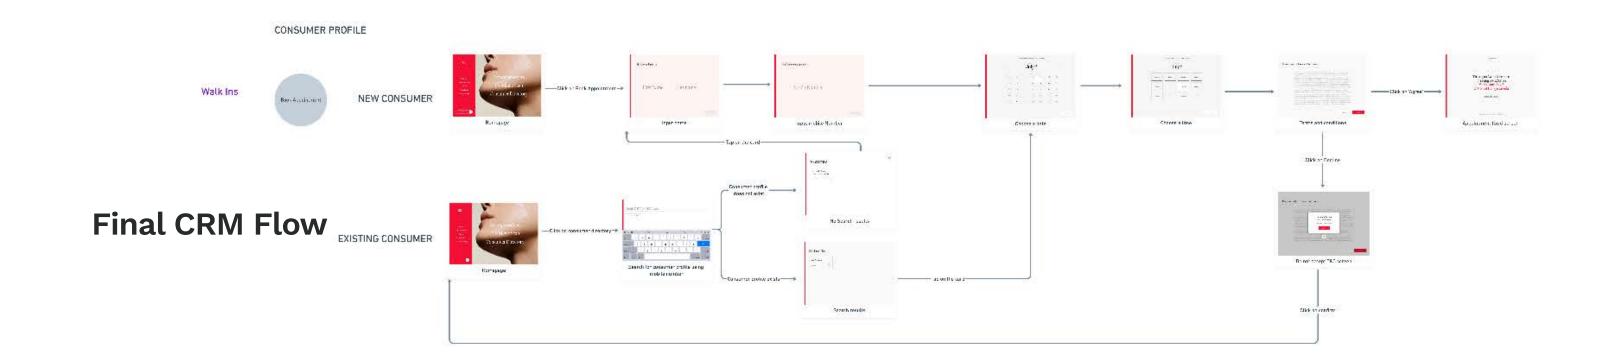

#### Final Magic Ring Device Flow

Counselling mode.

SK-II

Magic Scan Book Appointment Catalog Create Profile Consumer Directory

END COUNSELLIN

Browse products Try Magie Sean Consumer Directory

Current user.

# IxD / Visual design: CRM

Initial Line "handshake" with customer phone.

#### Updating Mai Asatora's Profile Scan this QR on your LINE app

NEXT

 $\times$ 

Initiating "handshake" with customer phone.

# Updating Mai Asatora's Profile **Tap "SK-II ID Collaborate" to continue**

SK-II ID Collaborate

NEXT

 $\times$ 

Next appointment.