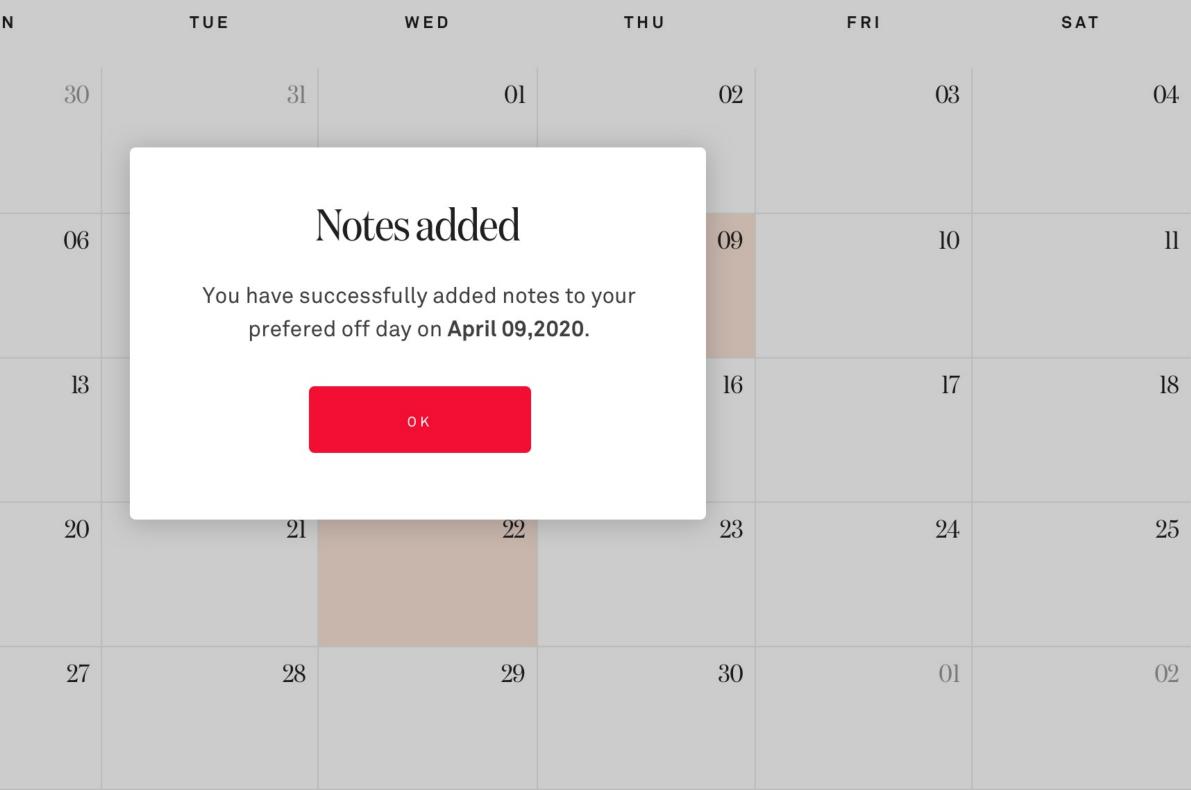

#### PLAN YOUR OFF DAYS

| Preferred off days                                    |    | SAT |
|-------------------------------------------------------|----|-----|
| April 09 to April 09                                  | 03 | 04  |
| I have a wedding to attend on this day.               | 10 | 11  |
|                                                       | 17 | 18  |
| REMOVE SELECTED DATE ADD NOTES                        | 24 | 25  |
| $\begin{array}{c ccccccccccccccccccccccccccccccccccc$ | 01 | 02  |

#### PLAN YOUR OFF DAYS

to automatically submit on

Last auto saved

-

9

Select days off.

| <u> </u>      | PLAN YOUR OFF DAYS                  |                        |               |                                               |     |     |  |  |
|---------------|-------------------------------------|------------------------|---------------|-----------------------------------------------|-----|-----|--|--|
| < > April 2   | 2020                                |                        |               |                                               |     |     |  |  |
| SUN           | ΜΟΝ                                 | TUE                    | WED           | THU                                           | FRI | SAT |  |  |
| 29            | 30                                  | 31                     | 01            | 02                                            | 03  | 04  |  |  |
| 05            | 06                                  | 07                     | 08            | ≡ 09 I have to attend my son's parent teacher | 10  | 11  |  |  |
| 12            | 13                                  | 14                     | 15            | 16                                            | 17  | 18  |  |  |
| 19            | 20                                  | 21                     |               | 23                                            | 24  | 25  |  |  |
| 26            | 27                                  | 28                     | 29            | 30                                            | 01  | 02  |  |  |
| Days selected | Scheduled to automatica<br>March 22 | lly submit on Las<br>- | st auto saved |                                               |     |     |  |  |
|               |                                     |                        |               |                                               |     |     |  |  |