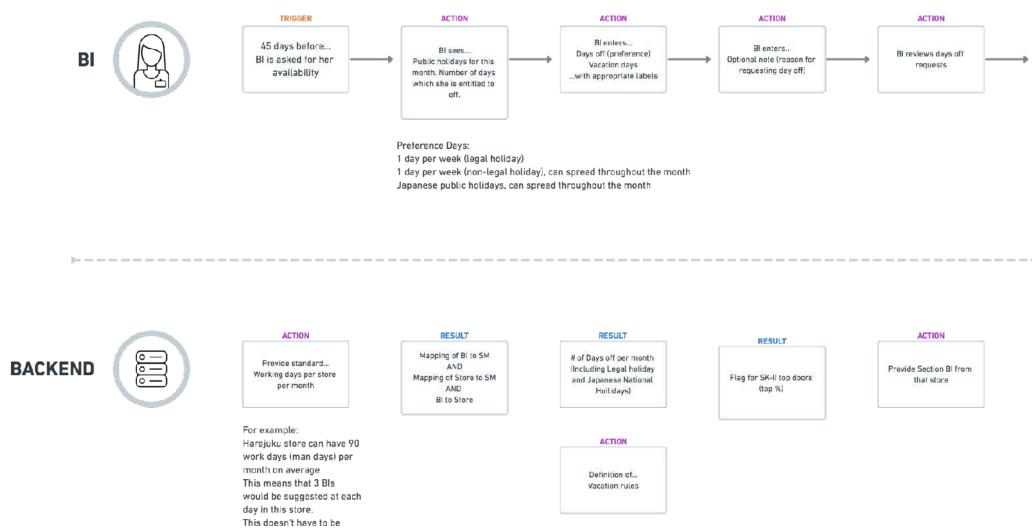

### TIMELINE

In-store retail tablet

### Live site updates

VR

### Roadmap workshops

Product photography

2016

Celebrity shoots

### Site redesign

### Command center

Package design

Retail assets

Innovation roadmap

|   | P                                   |  |
|---|-------------------------------------|--|
| P | Korea<br><b>198</b><br>707.81 28.1K |  |
|   | Japan<br>795                        |  |
|   | Taiwan<br>755                       |  |
|   | Hong Kong<br>23<br>TUTAL 9.5K       |  |
|   | Indonesia<br>19                     |  |
|   |                                     |  |

### TIMELINE

Vending machin.

Chatbot

Tokyo Popups

Smart bottle

Shanghai Popup

E-commerce

**ACTIVITIES** 