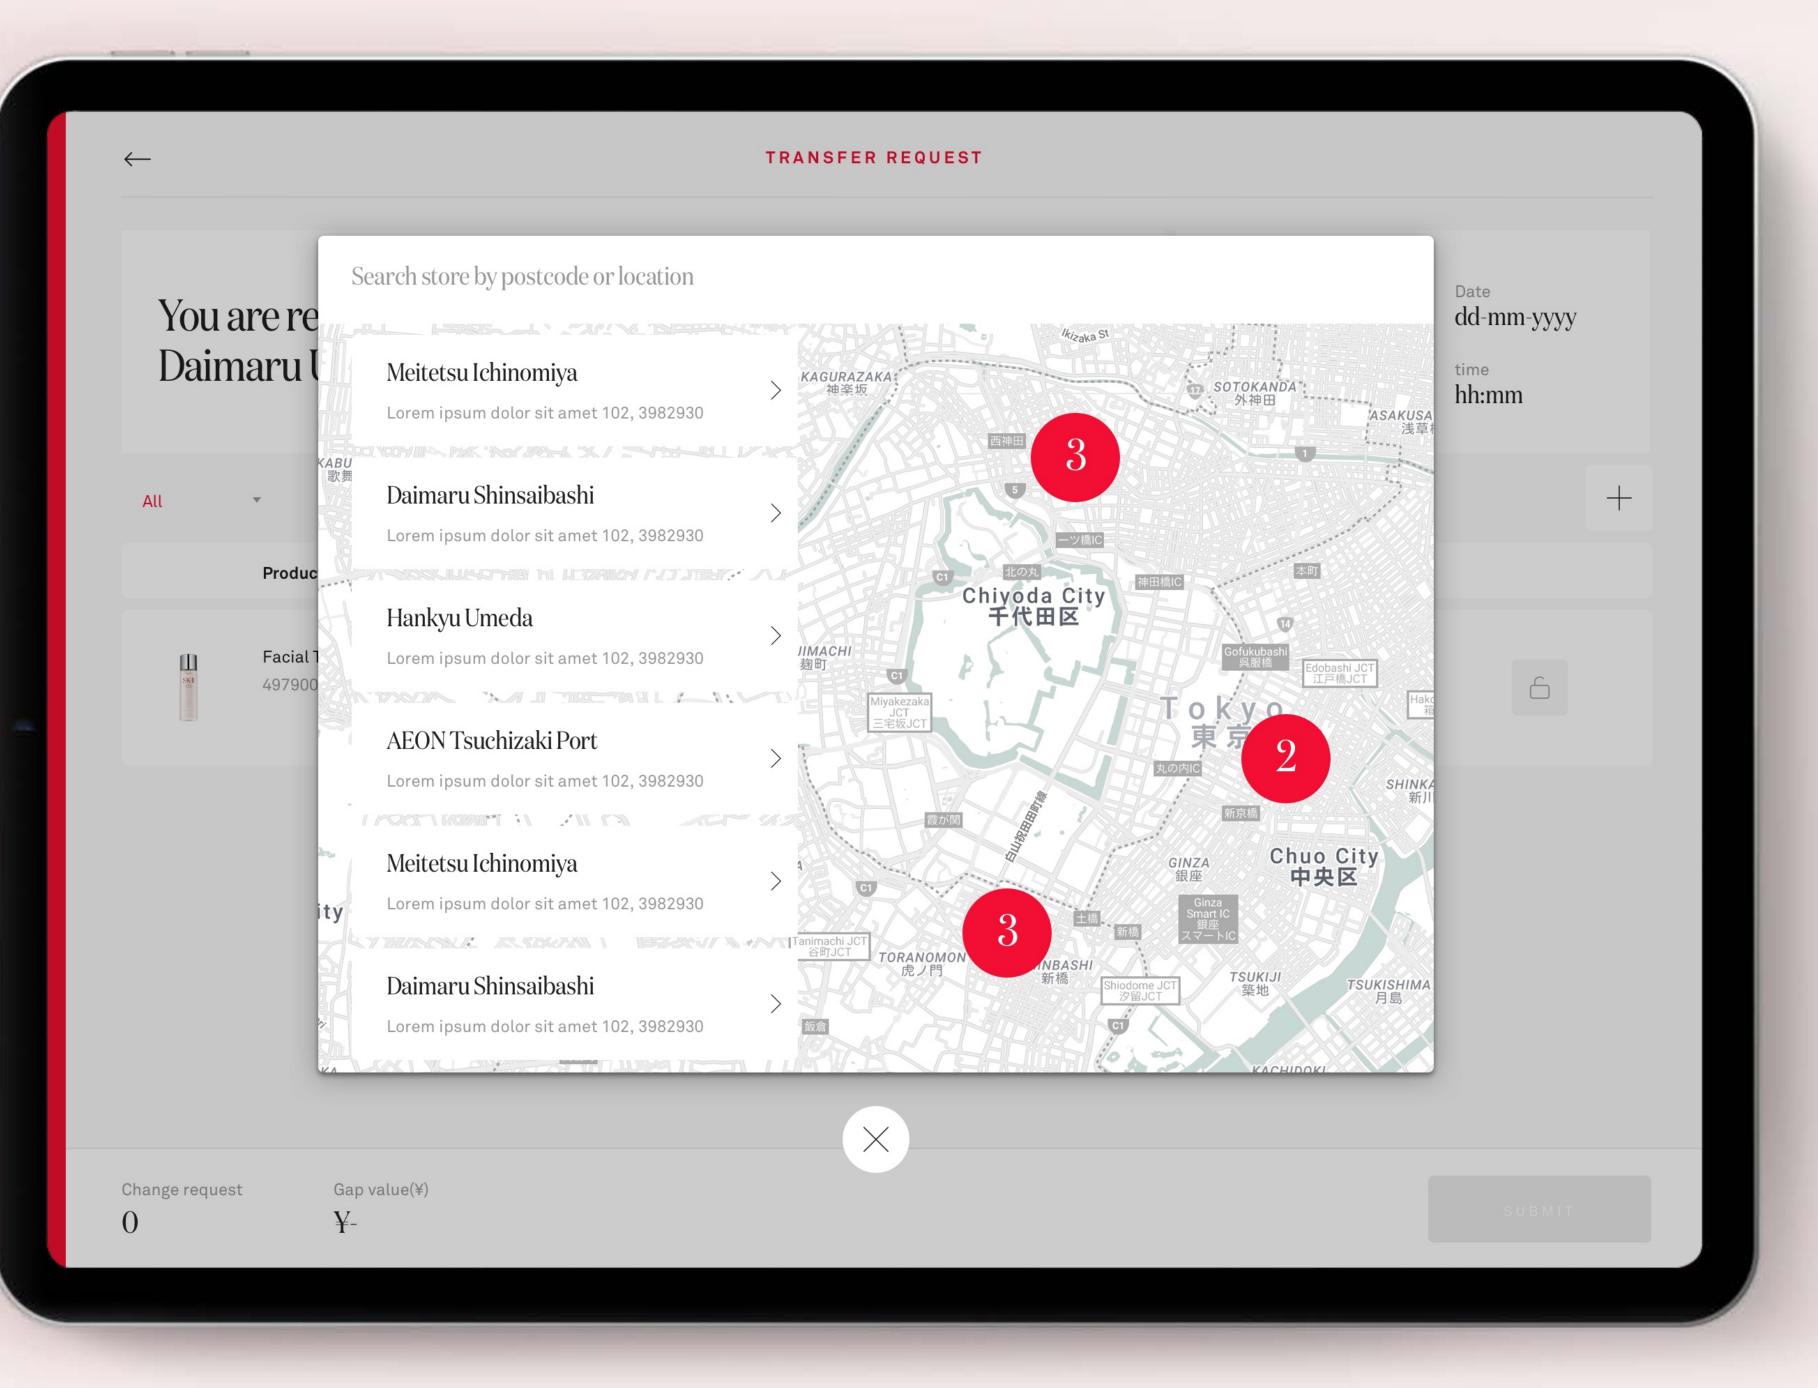

| TODAY D W M                              | All stores 🔹                                  |
|------------------------------------------|-----------------------------------------------|
|                                          | Daimaru Shinsaibashi (12)                     |
| Shinsaibashi You and 12 staff here today | Meitetsu Ichinomiya (6)                       |
| 1 to 10 Daimaru Shinsaibashi             | Daimaru Umeda (9)                             |
| ikyu Umeda                               | Hankyu Umeda (11)<br>AEON Tsuchizaki Port (5) |
| Umeda                                    |                                               |
|                                          |                                               |
|                                          |                                               |
|                                          |                                               |
|                                          |                                               |
|                                          |                                               |
|                                          |                                               |
|                                          |                                               |
| e                                        |                                               |