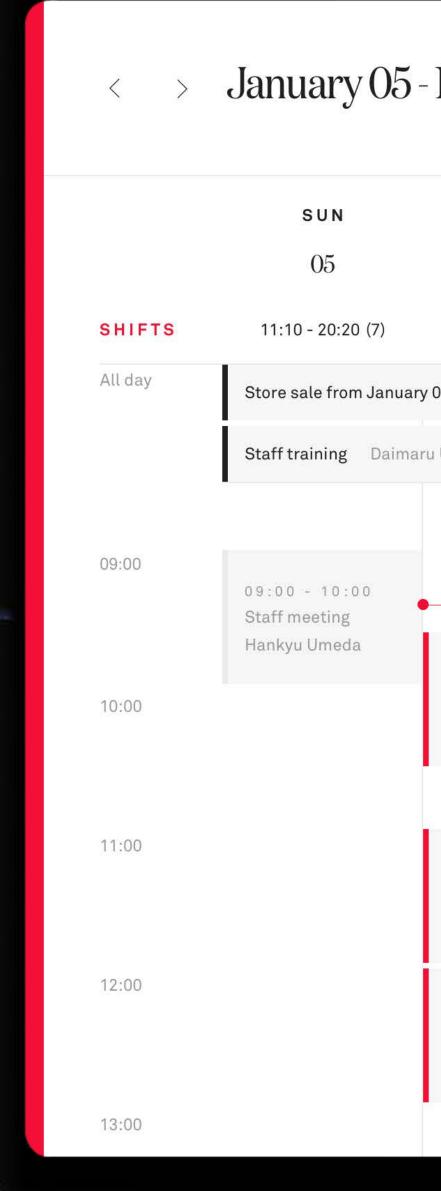

This week.

|        | SUN                   | MON                               | TUE           | WED                               | THU           | FRI                |
|--------|-----------------------|-----------------------------------|---------------|-----------------------------------|---------------|--------------------|
|        | 05                    | 06                                | 07            | 08                                | 09            | 10                 |
| SHIFTS | 09:10 - 18:20         | 09:10 - 18:20 (SM)                | 09:10 - 18:20 | 09:10 - 18:20                     | 09:10 - 18:20 | 09:10 - 18:20 (SM) |
| ll day | Store sale from Janua | ry 01 to 10                       |               |                                   |               |                    |
|        | New product shipmen   | t: 1009848913ZRT                  |               |                                   |               |                    |
| 9:00   |                       |                                   |               |                                   |               |                    |
|        | 09:00 - 10:00         |                                   |               |                                   |               |                    |
|        | Staff meeting         |                                   |               |                                   |               |                    |
| 0:00   |                       | 09:30 - 10:30<br>Product training |               | 09:30 - 10:30<br>Product training |               |                    |
|        |                       |                                   |               |                                   |               |                    |
| 1:00   |                       | •                                 |               |                                   |               |                    |
|        |                       | 11:00 - 12:00                     |               |                                   |               |                    |
| ::00   |                       | Skin counselling                  |               |                                   |               | 11:30 - 12:30      |
|        |                       |                                   |               |                                   |               | Skin Counselling   |
|        |                       | 12:00 - 13:00<br>Skin counselling |               |                                   |               |                    |
| 3:00   |                       |                                   |               |                                   |               |                    |
|        |                       |                                   |               |                                   |               |                    |