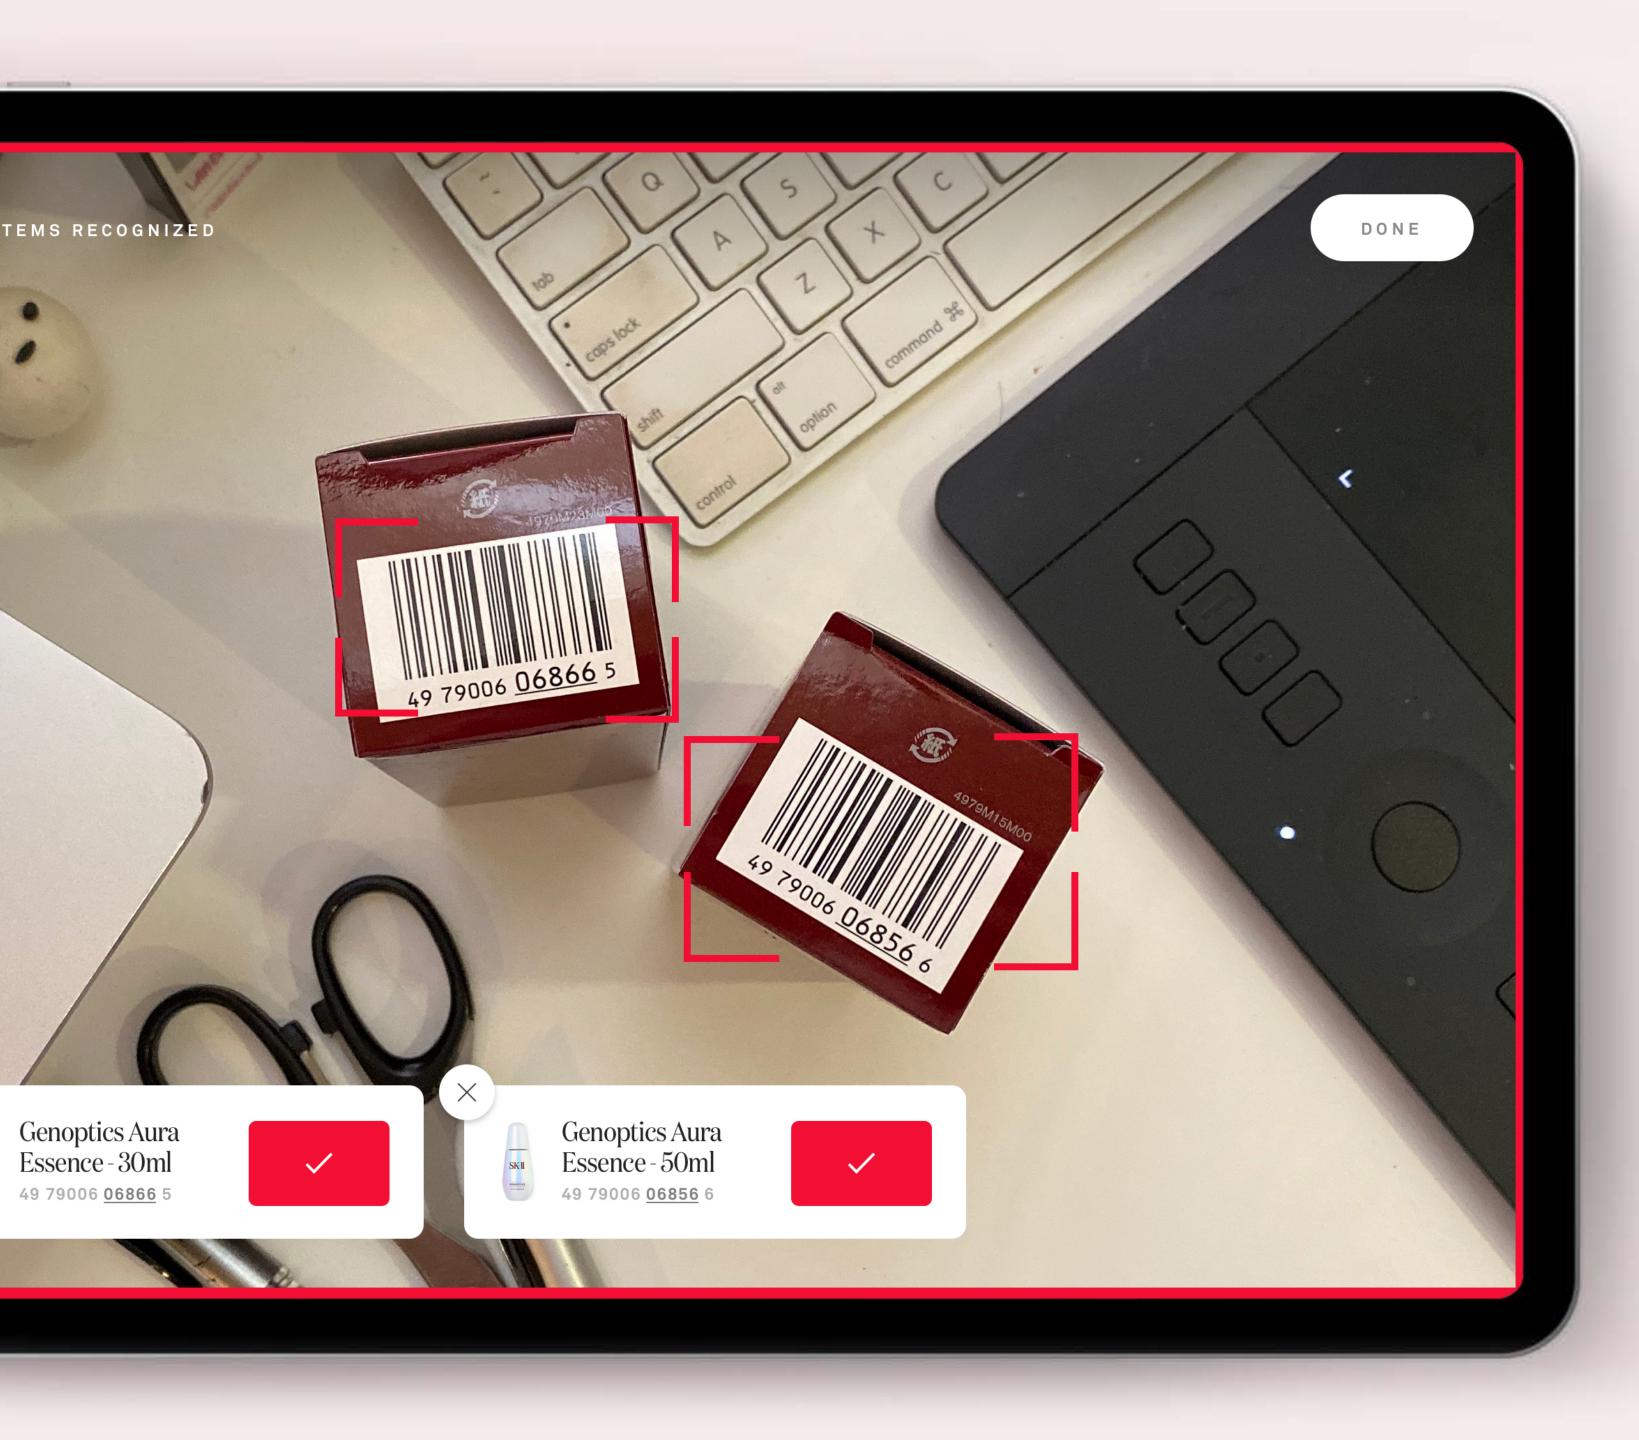

#### Scanning multiple items.

BC can scan multiple items or even shipment boxes. All the recognised items show up along the bottom of the screen waiting for the BC to add them to her list.

 $\times$ 

Genoptics Aura Essence - 30ml 49 79006 **06866** 5

2 ITEMS RECOGNIZED

#### Scanning boxes.

Surface the Box count and allow the BC to quickly confirm it here with one simple tap.