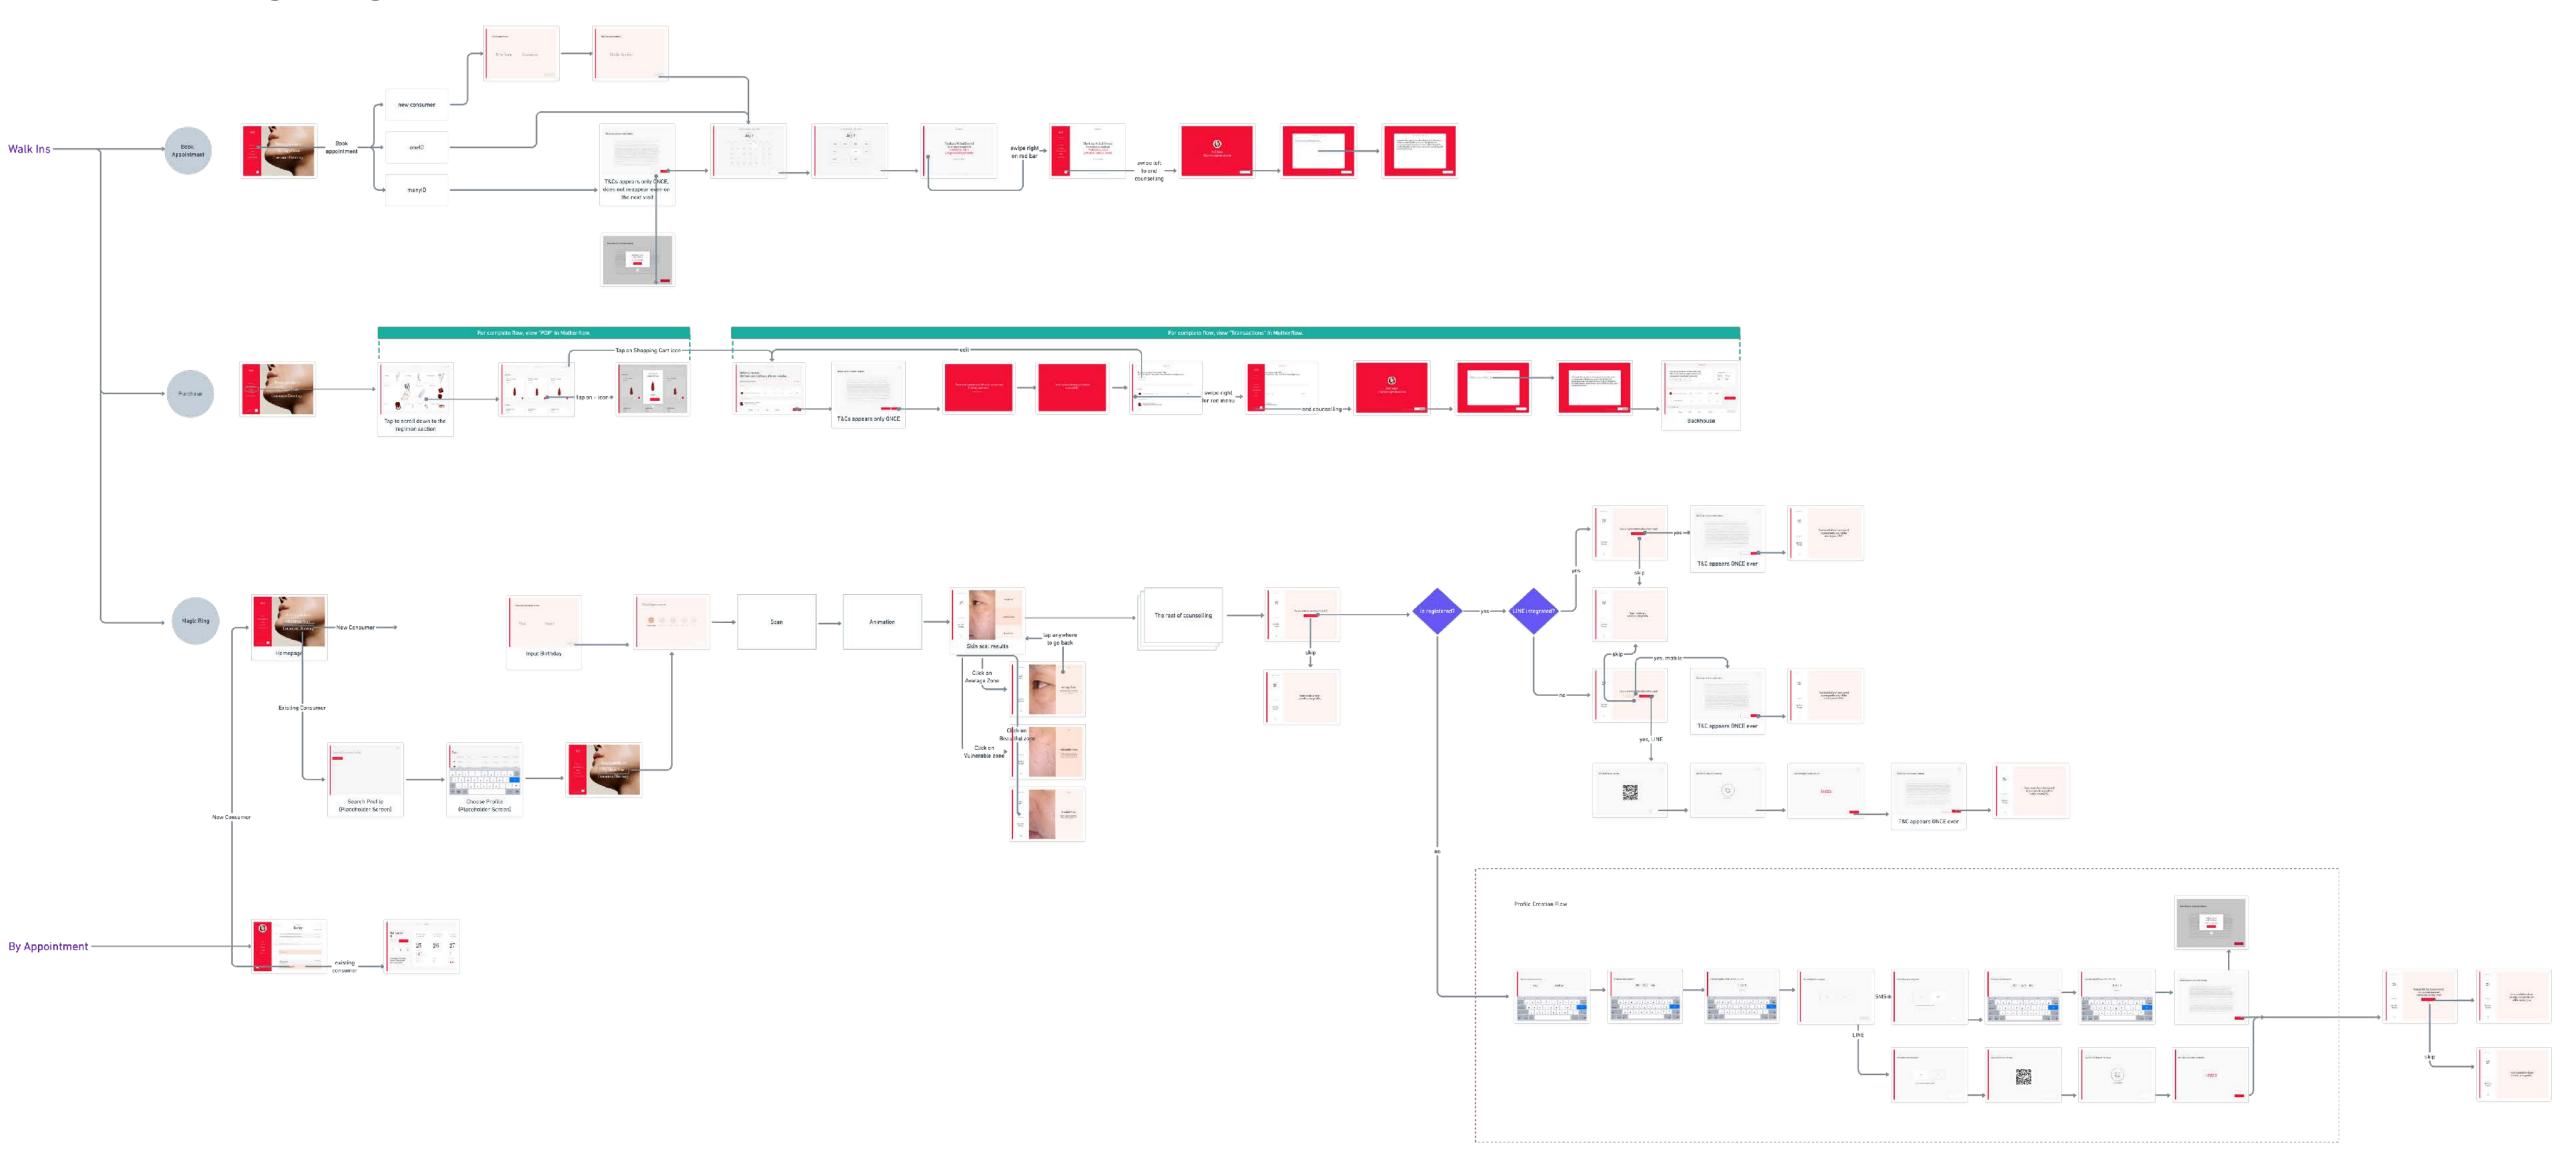

### SDC

Current state prior to redesign efforts

ACTIVITIES

# **Incubation** Getting ready for SPA

### Ken Kun.

We initially conducted in-field qualitative research in Tokyo.

We also completed informal, ad-hoc observational research visiting competitor beauty counters at multiple Japanese department stores.

These observations informed and contextualised our research and business insights going forward.

Page 1 of 17

To: SK-II From: Huge

### **OVERVIEW**

Huge conducted in-field qualitative research in Tokyo, Japan (May 19th - 24th, 2019) for SK-II's SDC application redesign. Participants included ten (10) current SK-II Beauty Counselors and ten (10) Japanese Young Executives. Huge also completed informal, ad-hoc observational research visiting competitor beauty counters at multiple Japanese department stores. This observation further informed and contextualized our research and business insights. All research was conducted with an understanding of key KPIs for SK-II's business: 1) New Customer Acquisition, 2) Efficiency, 3) Net promoter score. This research serves as the foundation for Huge's design, strategy and user experience teams to develop an informed product evolution of the SDC application.