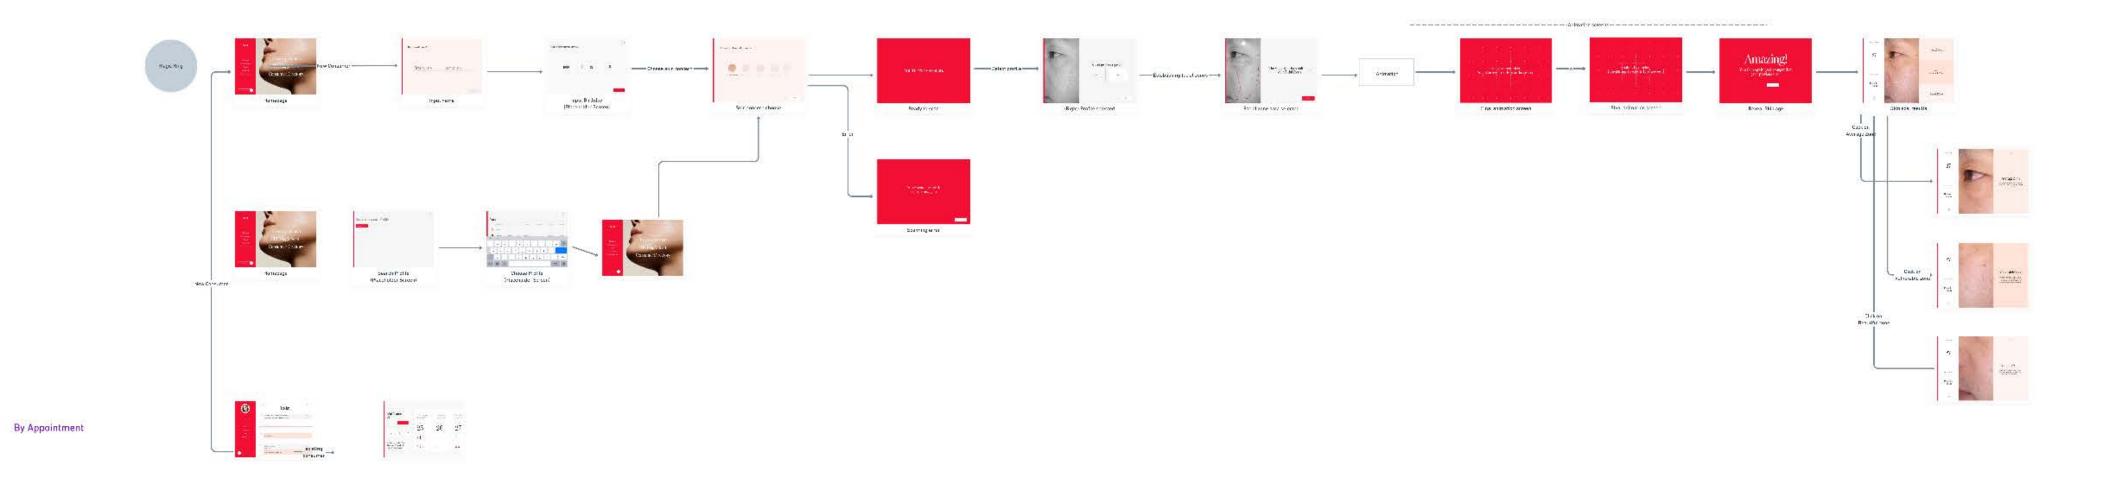

#### Final Magic Ring Device Flow

Counselling mode.

SK-II

Magic Scan Book Appointment Catalog Create Profile Consumer Directory

END COUNSELLIN

Browse products Try Magie Sean Consumer Directory

Current user.

#### Final Counselling Flow

New session.

Hello there How do we address you?

## Nara

## Last name

New session.

Let's get to know you more

## 1990

When is your birth year and month?

November December January  $\checkmark$ February

 $\wedge$ 

New session.

Hello Nara. Let's get to know you. What is your biggest skin concern?

Dry Skin / Texture

Pore / Oily Shine

Fine lines / Firmness

Dullness/Spots

None

New session.

# You're ready to scan.

New session.

### The Magic Scan is establishing your Facial Zones

LET'S START

New session.

NARA'S SKIN AGE

# 27

SKIN CONCERN

Dry Skin / Texture

 $\checkmark$ 

Average Zone

#### CHEEKS Vulnerable Zone

моитн Beautiful Zone

New session.

NARA'S SKIN AGE

# 27

SKIN CONCERN

Dry Skin / Texture

 $\checkmark$ 

EYES

### Average Zone

Get better by ensuring that the condition of this skin zone is well-moisturised and not over-exfoliated.

**COUNSELLING** 