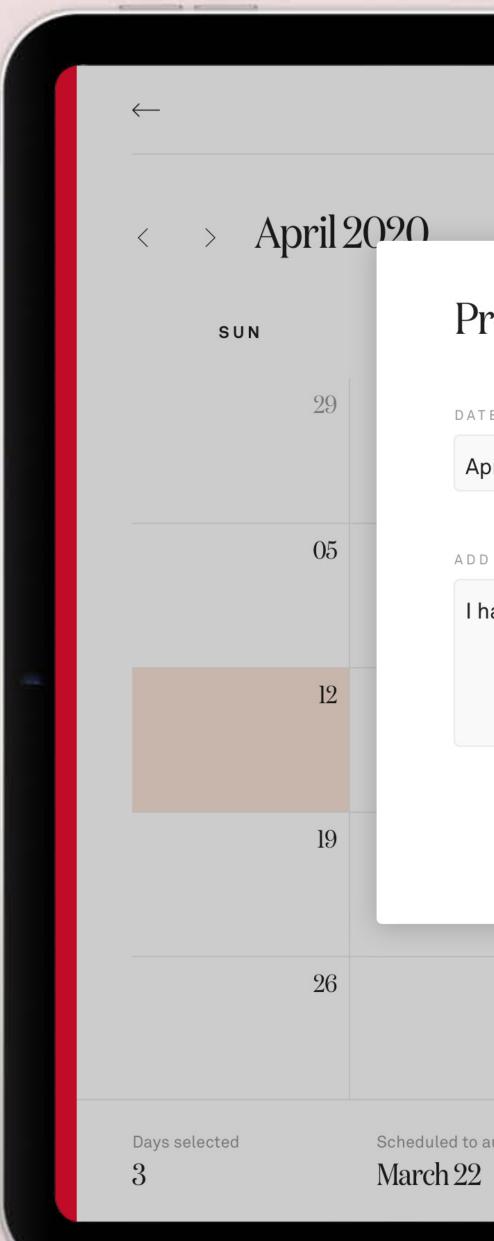

### IxD / Visual design: **BC Workshift**

Select days off.

| < > April 2       | 2020                      |                      |              |     |     |     |  |  |
|-------------------|---------------------------|----------------------|--------------|-----|-----|-----|--|--|
| SUN               | ΜΟΝ                       | TUE                  | WED          | THU | FRI | SAT |  |  |
| 29                | 30                        | 31                   | 01           | 02  | 03  | 04  |  |  |
| 05                | 06                        | 07                   | 08           | 09  | 10  | 11  |  |  |
| 12                | 13                        | 14                   | 15           | 16  | 17  | 18  |  |  |
| 19                | 20                        | 21                   | 22           | 23  | 24  | 25  |  |  |
| 26                | 27                        | 28                   | 29           | 30  | 01  | 02  |  |  |
| Days selected $0$ | Scheduled to automaticall | y submit on Las<br>- | t auto saved |     |     |     |  |  |

Select days off.

| <ul> <li>April 202</li> <li>SUN</li> <li>29</li> <li>05</li> </ul> | 20<br>mon<br>30                                    | TUE<br>31            | wed<br>01 | THU | FRI | SAT |
|--------------------------------------------------------------------|----------------------------------------------------|----------------------|-----------|-----|-----|-----|
| 29                                                                 |                                                    |                      |           | THU | FRI | SAT |
| 05                                                                 | 30                                                 | 31                   | 01        |     |     |     |
|                                                                    |                                                    |                      |           | 02  | 03  | 04  |
| 12                                                                 | 06                                                 | 07                   | 08        | 09  | 10  | 11  |
|                                                                    | 13                                                 | 14                   | 15        | 16  | 17  | 18  |
| 19                                                                 | 20                                                 | 21                   | 22        | 23  | 24  | 25  |
| 26                                                                 | 27                                                 | 28                   | 29        | 30  | 01  | 02  |
|                                                                    | cheduled to automatically submi<br><b>(arch 22</b> | it on Last auto<br>- | saved     |     |     |     |

Select days off.