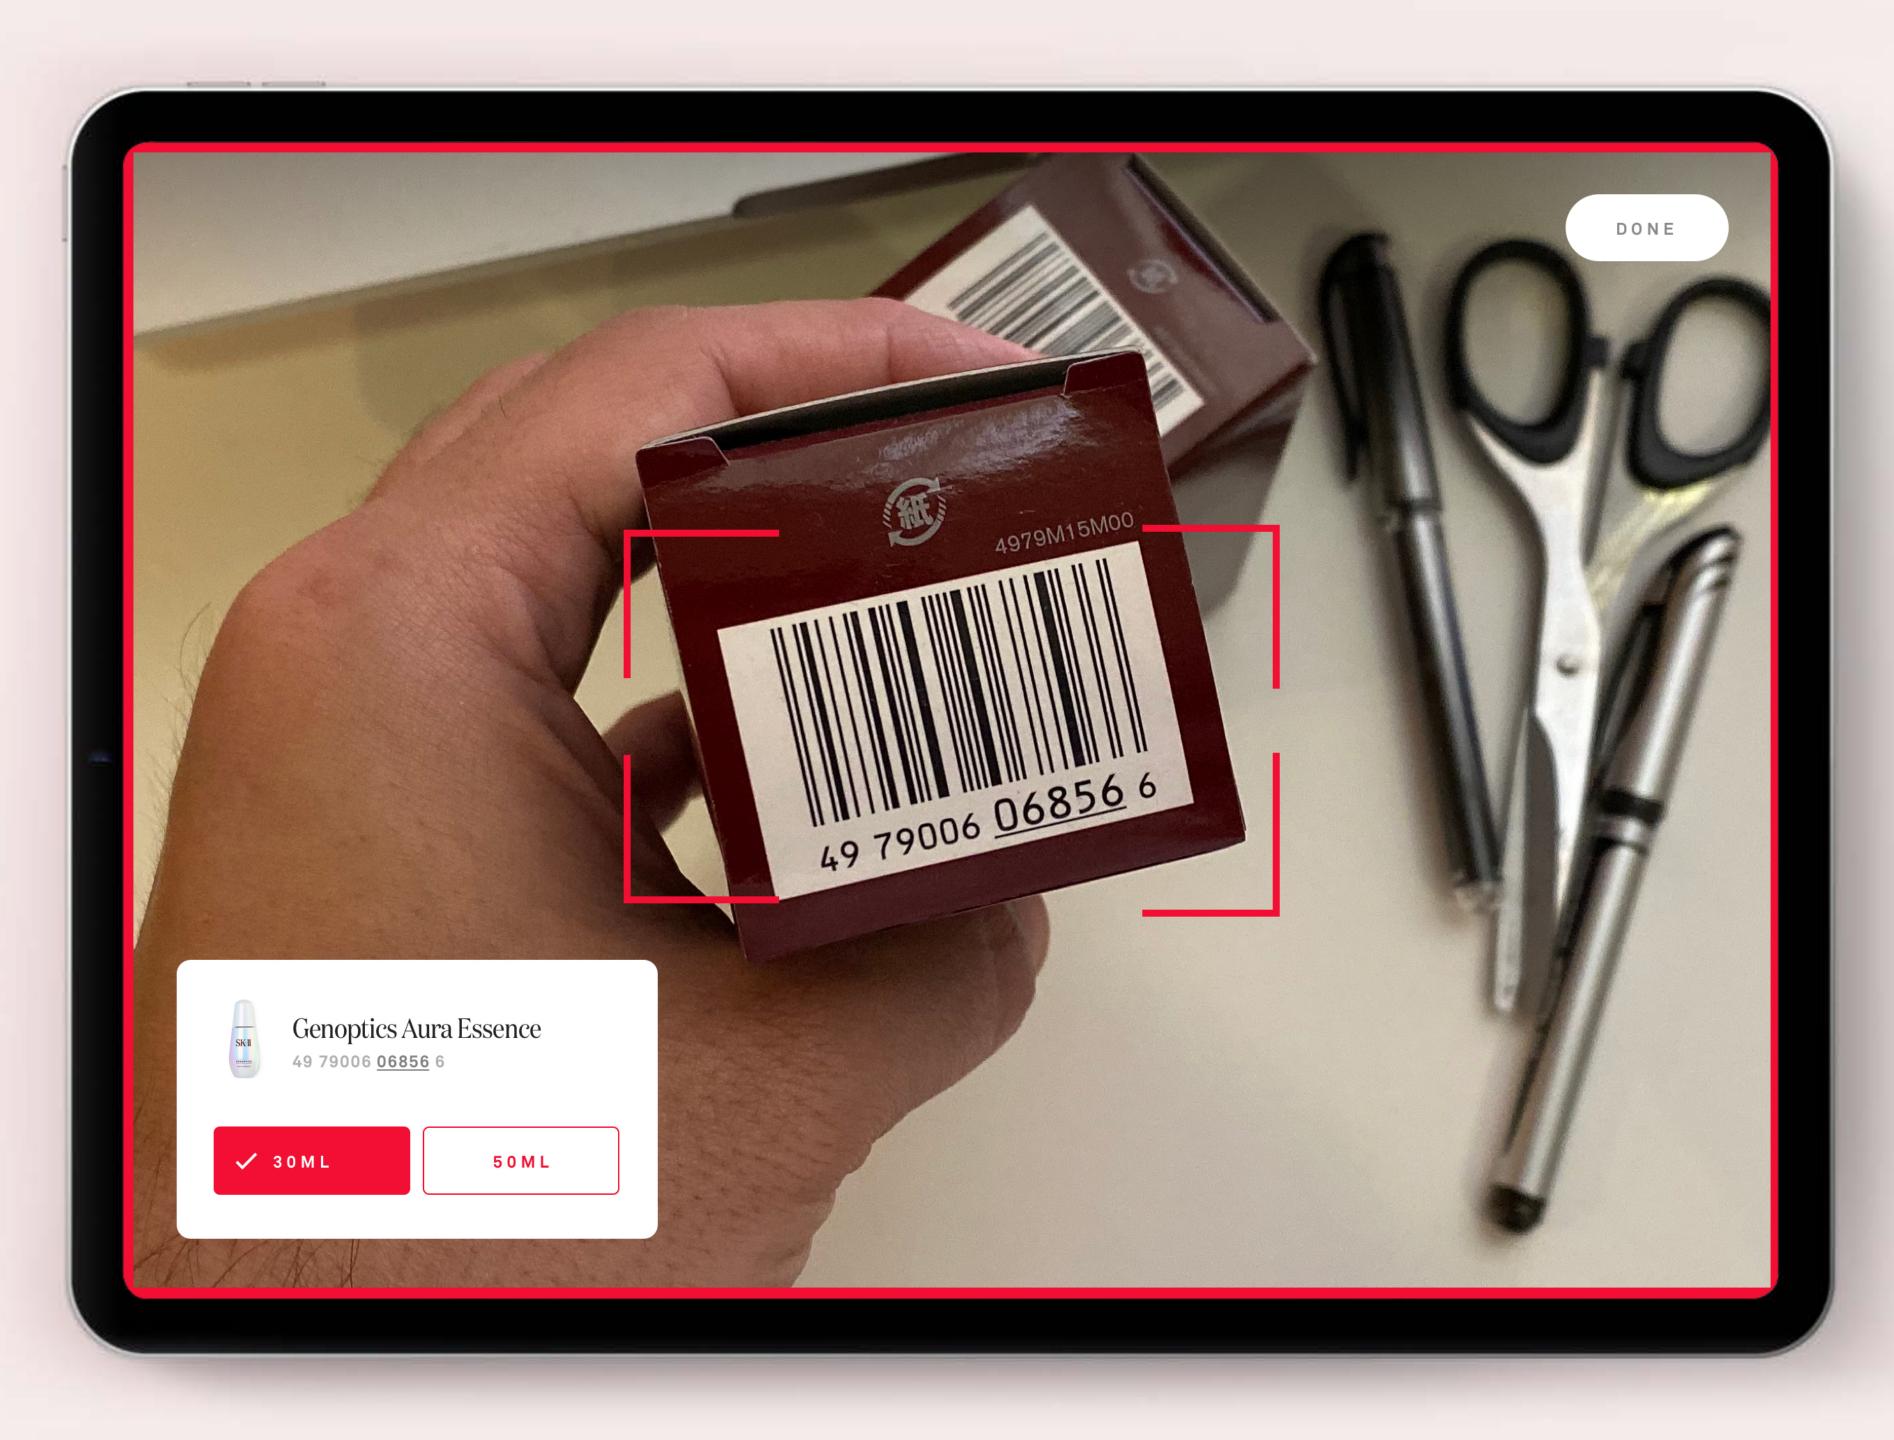

### Item added to list.

BC selects the size and it's added to the inventory list.

#### Scanning multiple items.

BC can scan multiple items or even shipment boxes. All the recognised items show up along the bottom of the screen waiting for the BC to add them to her list.

 $\times$ 

Genoptics Aura Essence - 30ml 49 79006 **06866** 5

#### Scanning boxes.

Surface the Box count and allow the BC to quickly confirm it here with one simple tap.

#### Item added to list.

The scanned item has been added to the list. The BC needs to fill in some addition information such as the item's location and count.

The BC can also label the scanned item as a tester, sample or other type of item.