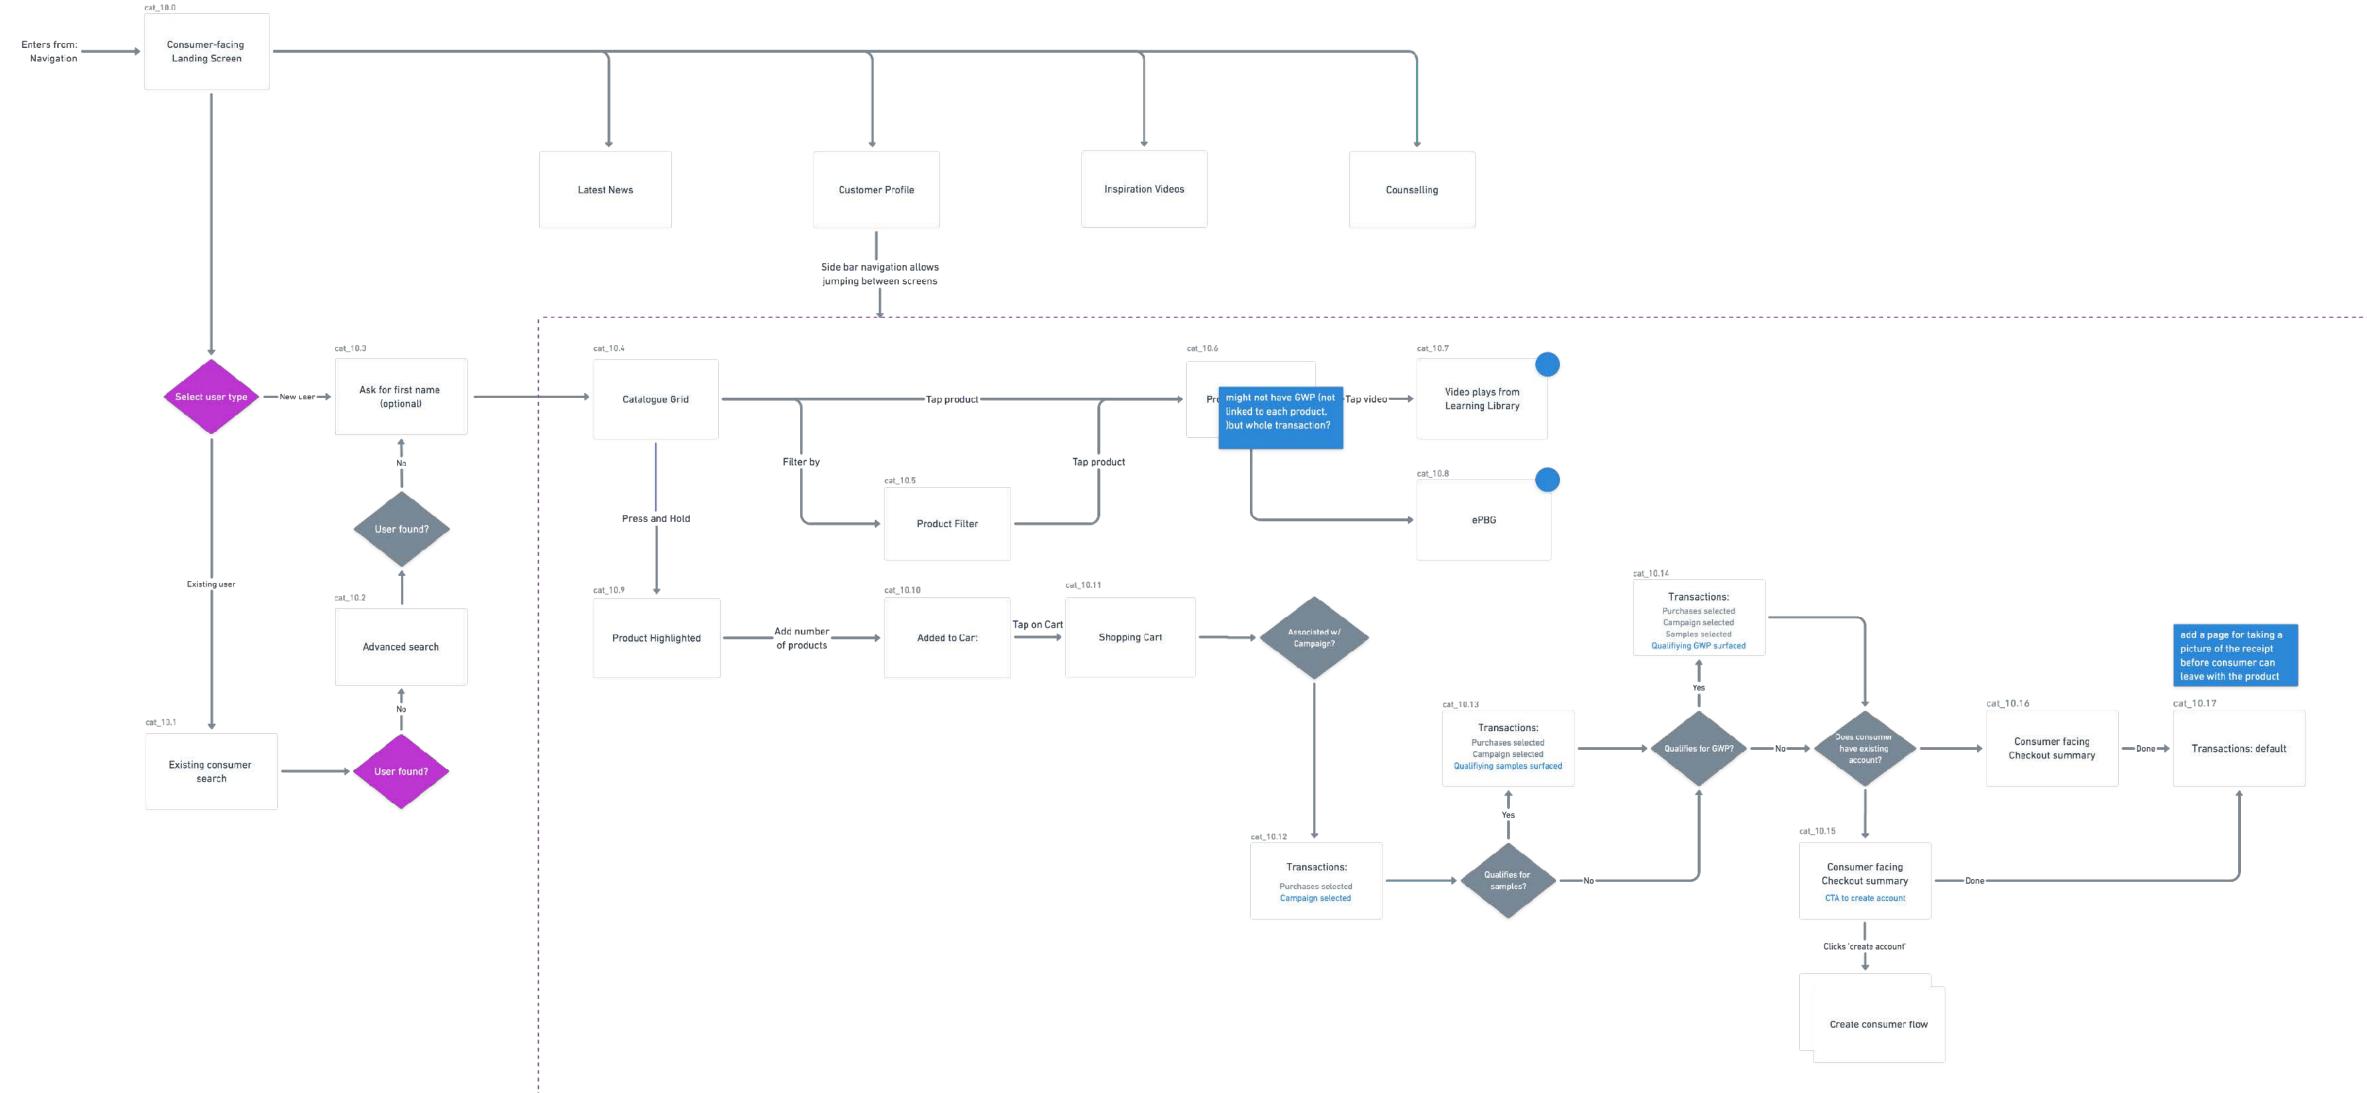

# Skin Destiny Concierge is the software platform that Beauty Counsellors use in-store:

**Customer facing:** Magic Ring scan and counselling.

**Business:** Operations functionality that supports inventory, reporting and other areas.

Key markets: Japan and China

**Other markets:** Korea, China Travel Retail, Hong Kong / Taiwan, Thailand, Indonesia, Malaysia/Singapore, USA, UK, Australia

TIMELINE

### **Regional rollouts.**

• Getting all the markets on the system.

### 2015. Initial design. Immersion, materials review. Experience design and creative. Development by third party developer.

# Smart Counselling updates.

• Japan - Redesigning counselling flow.

**GOALS** 

## **GOAL 01** Support business goals by supporting Beauty Counsellors

SK–II recognised their in-store experience fells short of their aspirations and didn't allow their Beauty Counsellors to achieve business goals of new users. Easing operation duties (inventory, reporting, etc.) was an immediate way to do this.

## **GOAL 02 Replatform to support** integration

Existing SDC app had limited integration for older platforms and SK–II was replatforming all its digital services to Dynamics 365. This solution also involved using a software from Confiz called CORE, an in-store software layer that supports typical store functionality and can be completely customised.

### SDC

Current state prior to redesign efforts

ACTIVITIES