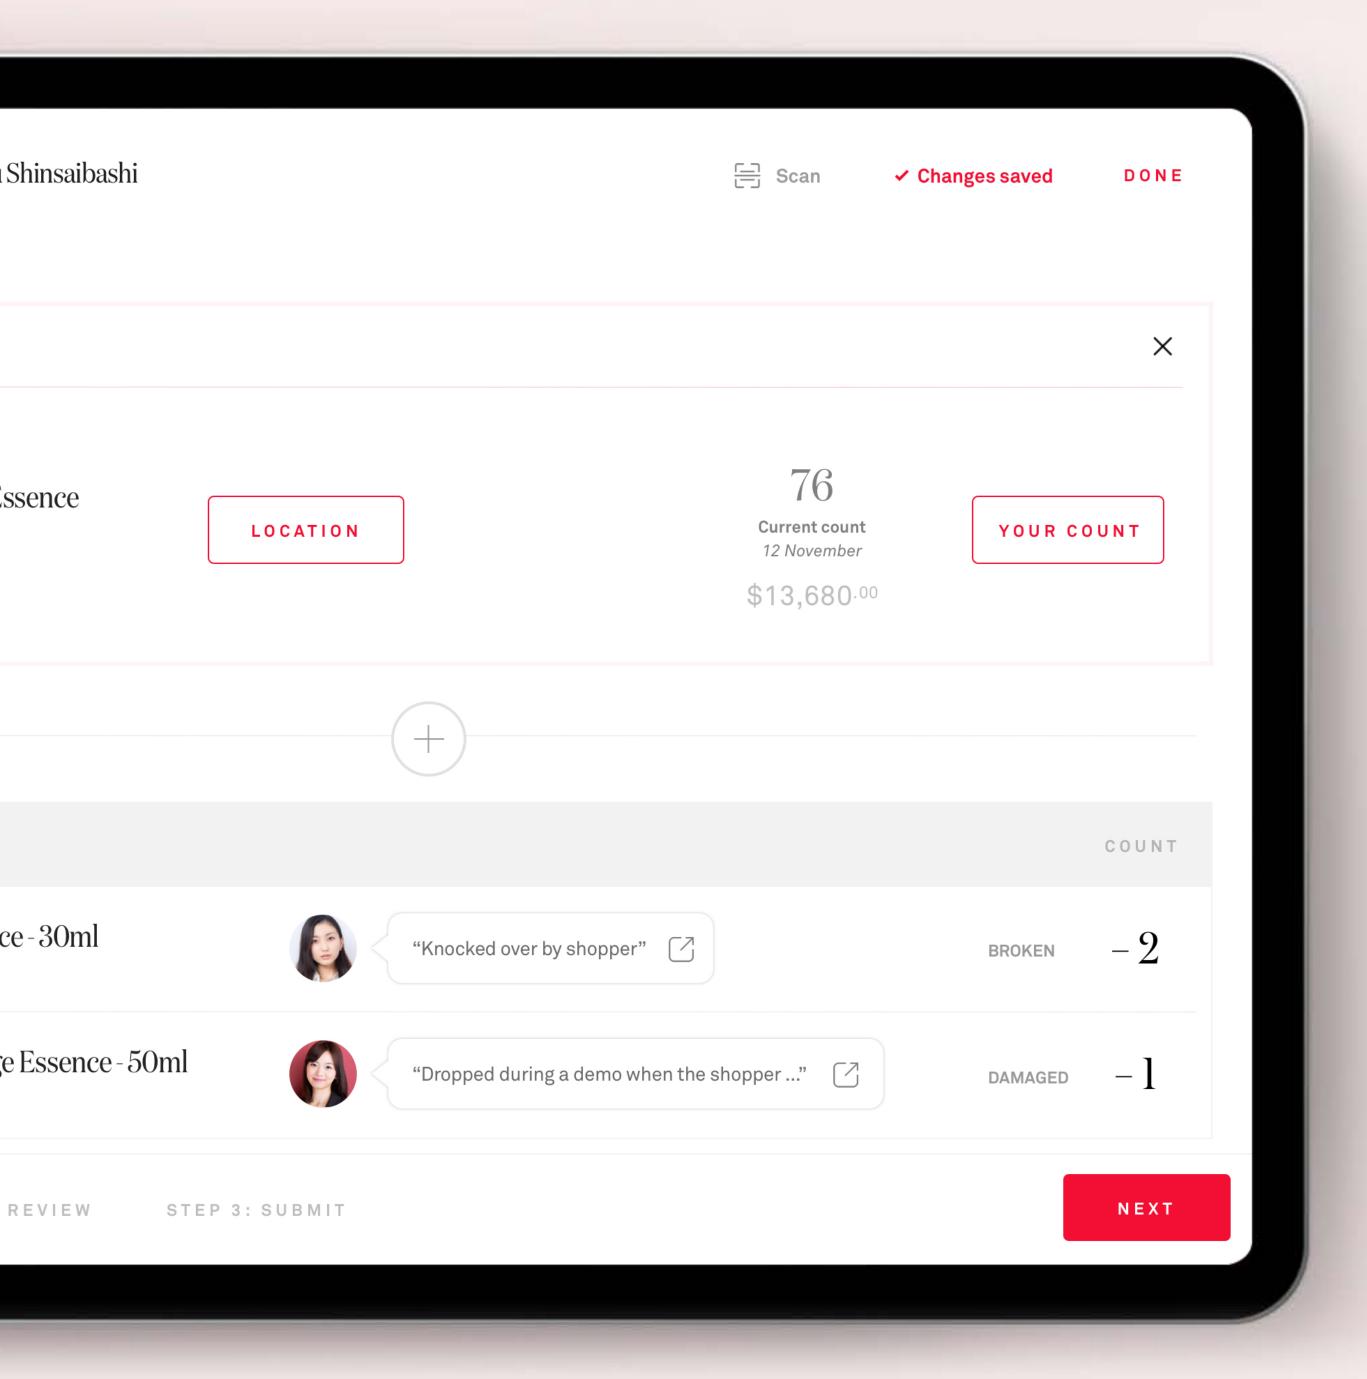

| Inventory in-progress > Daimaru S<br>Started today at 2:12PM |
|--------------------------------------------------------------|
| Product                                                      |
| Genoptics Aura Es<br>- 30ml<br>49 79006 <u>06856</u> 6       |
|                                                              |
|                                                              |
| GAPS                                                         |
| Genoptics Aura Essence<br>49 79006 <u>06856</u> 6            |
| R.N.A. Radical New Age                                       |
| STEP 1: COUNT STEP 2: R                                      |
|                                                              |

## Inventory in-progress > Daimaru Shinsaibashi Started today at 2:12PM •••• R.N.A Radical new Age Essence - 50ml R.N.A Radical new Age Essence - 50n R.N.A Radical new Age Essence - 50n R.N.A Power Airy Mil Lotion - 80g ✓ STEP 1: COUNT ✓ STEP 2: REVIEW