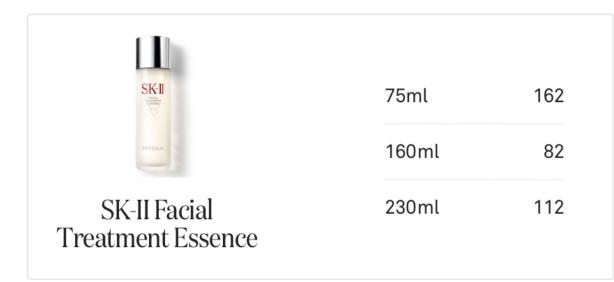

#### BESTSELLERS

| R.N.A.POWER<br>Essence Serum |     |  |  |  |
|------------------------------|-----|--|--|--|
| 30ml                         | 146 |  |  |  |
| 50ml                         | 74  |  |  |  |
| 75ml                         | 98  |  |  |  |

R.N.A.POWER

Essence Serum

30ml

146

146

R.N.A.POWER

15g

#### TOTALS > ALL PRODUCTS > GWP > SAMPLES > TESTERS > > MATERIALS ACTIVITY > > NEW STOCK CHECK

RECEIVE SHIPMENT >

| SK-II Facial<br>Treatment<br>Essence |                          |                              |      | S                                       | R DU S S | SKI                                  |     |                    | SK  |
|--------------------------------------|--------------------------|------------------------------|------|-----------------------------------------|----------|--------------------------------------|-----|--------------------|-----|
|                                      |                          | R.N.A.POWER<br>Essence Serum |      | R.N.A.POWER<br>Radical New Age<br>Cream |          | SK-II Facial<br>Treatment<br>Essence |     | R.N.A.F<br>Essence |     |
| 75ml                                 | 162                      | 30ml                         | 146  | 15g                                     | 146      | 75ml                                 | 162 | 30                 | Oml |
| 160ml                                | 82                       | 50ml                         | 74   | 50g                                     | 74       | 160ml                                | 82  | 50                 | Oml |
| 230ml                                | 112                      | 75ml                         | 98   | 80g                                     | 98       | 230ml                                | 112 | 75                 | 5ml |
| SK-B                                 | R.N.A Rad<br>Age Essen   |                              |      | 6139.90                                 |          | TOTAL COUNT                          |     | 192                | +   |
|                                      | R.N.A Pow<br>Lotion - 50 | ver Airy Milk<br>)g          | y \$ | 6118.00                                 |          | TOTAL COUNT                          | Σ   | 12                 | +   |
| Ski                                  | R.N.A Pow<br>Lotion - 80 | ver Airy Milk<br>)g          | y \$ | 6112.70                                 |          | TOTAL COUNT                          | Σ   | 78                 | +   |
|                                      | Lotion oc                | 6                            |      |                                         |          |                                      |     |                    |     |