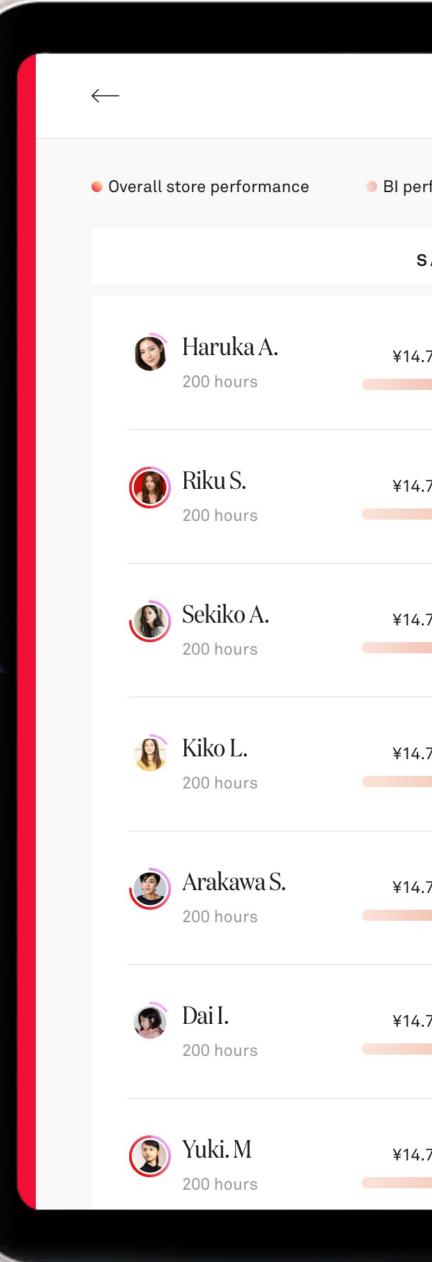

## **b**th

Best performaing store in Daimaru Umeda

Inventery - SLAT SYSTEM

,27

Cill

(Justs & Gry. All Recom +)

With Puller

(57)

52

1

Large functional filters.

|                | INVENTORY   | MY ACTIVITIES | STORE            |              | 2              |
|----------------|-------------|---------------|------------------|--------------|----------------|
| LOW STOCK      |             |               |                  |              | аl stock<br>40 |
|                |             |               |                  |              | •••            |
|                | Total stock | Pending Qty   | Status           | Retail value | Last updated   |
| Cleanser 120g  | 2           | -             | -                | ¥10,000      | dd/mm/yyyy     |
| w Age Cream    | 5 !         | -             | _                | -            | dd/mm/yyyy     |
| e 330ml        | 7 🌗         | 2 ↓           | Pending approval | ¥10,000      | dd/mm/yyyy     |
| ower Eye Crear | m<br>5 🌓    | -             | -                | -            | dd/mm/yyyy     |