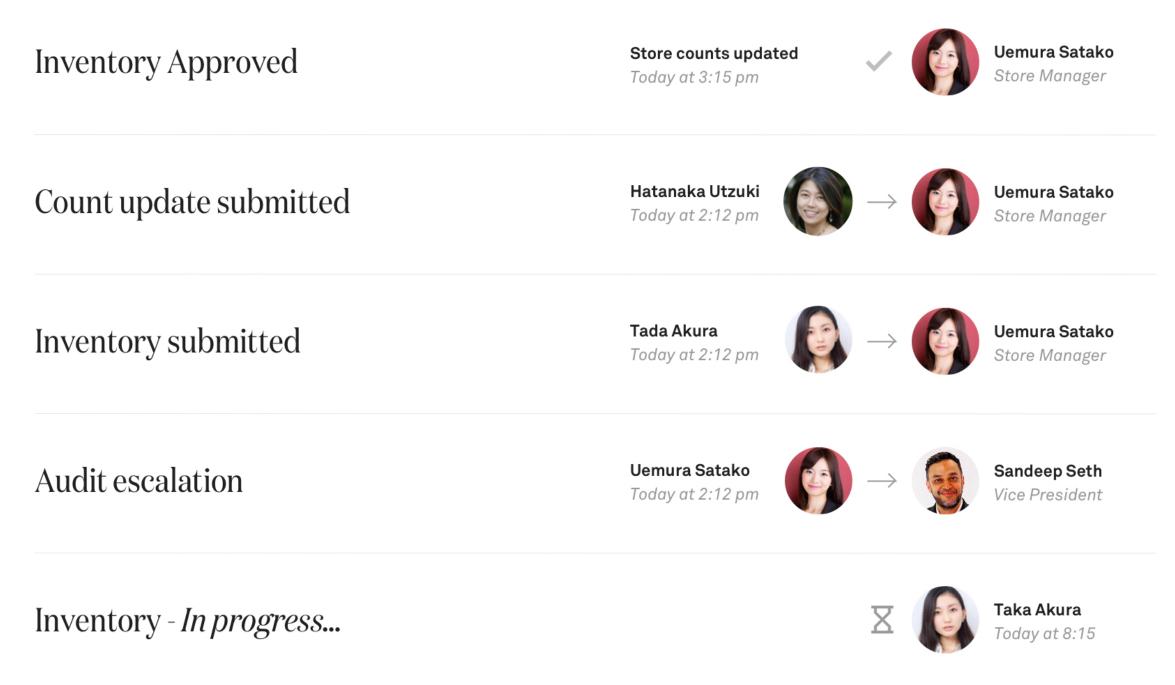

#### Inventory Approved

Store acounts updated today at 3:15 pm

#### Count update submitted

Store count sent to Store Manager at 2:12 pm

#### Inventory submitted

Store count sent to Store Manager at 2:12 pm

#### Audit escalation

Store count sent to Regional Manager at 2:12 pm

### Inventory - In progress...

Started by Taka Akura at 8:15 pm