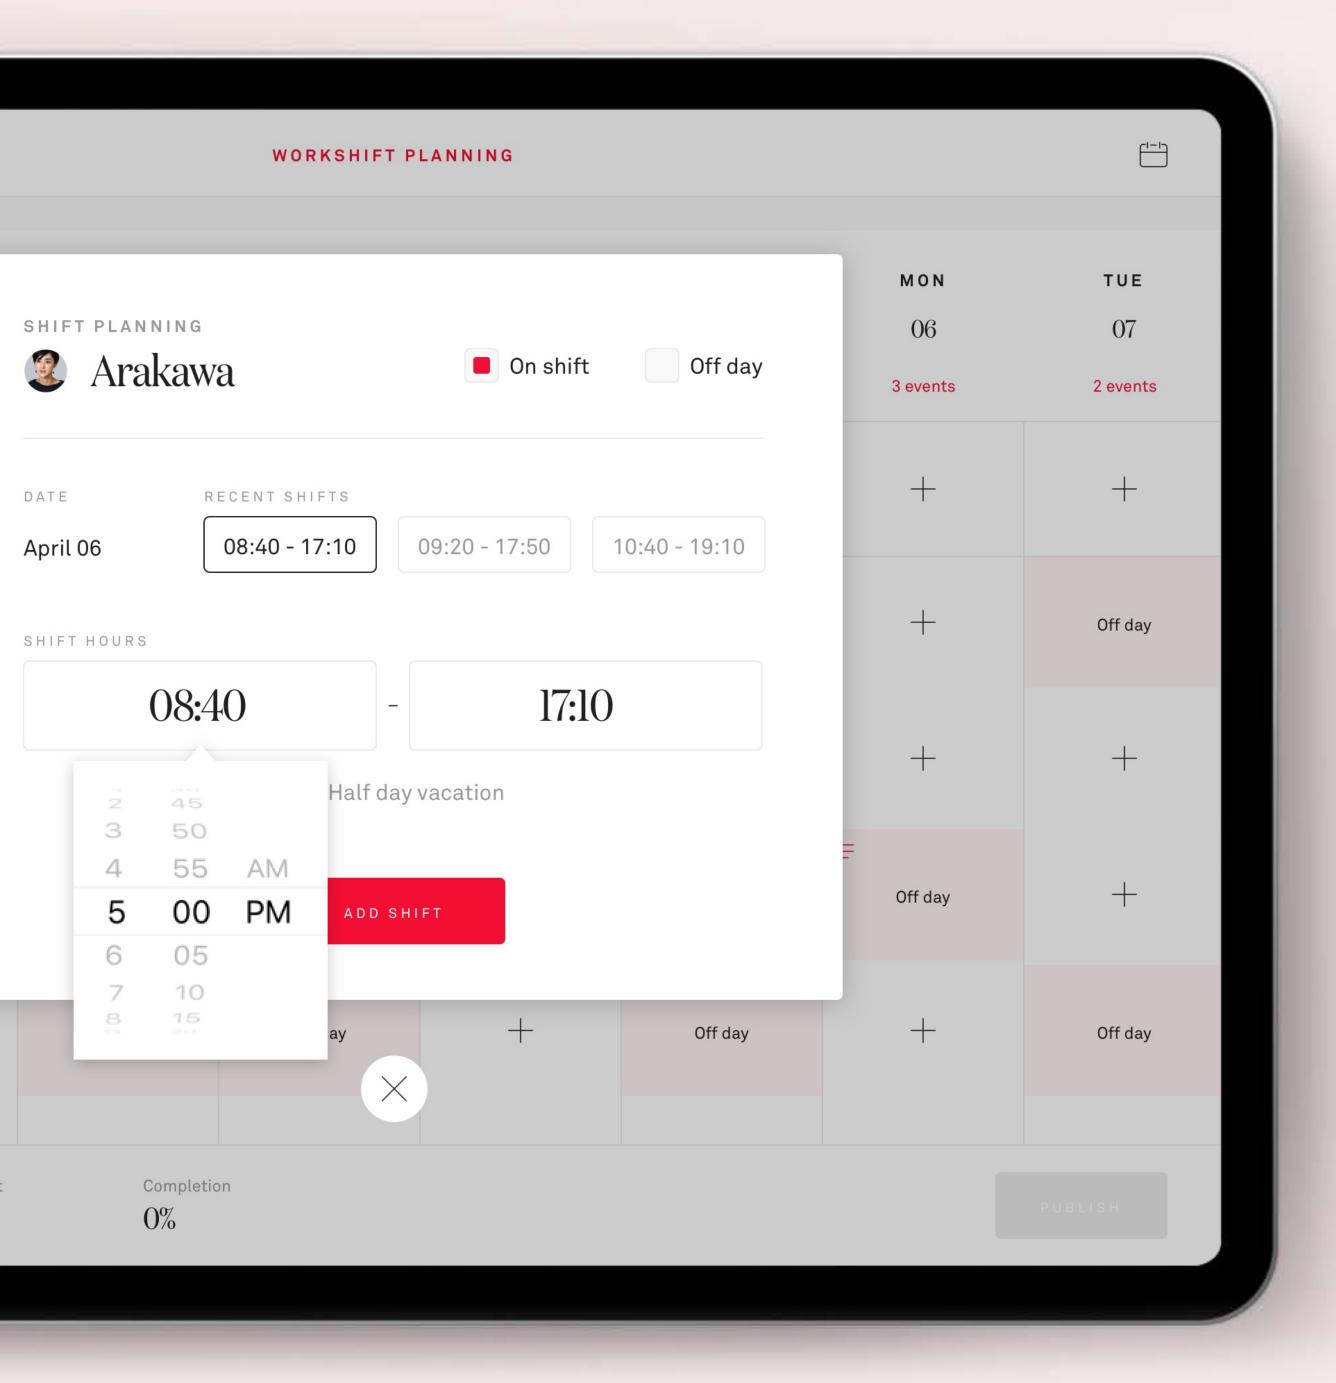

### IxD / Visual design: **BC Workshift**

Select days off.

| < > April 2       | 2020                      |                      |              |     |     |     |  |  |
|-------------------|---------------------------|----------------------|--------------|-----|-----|-----|--|--|
| SUN               | ΜΟΝ                       | TUE                  | WED          | THU | FRI | SAT |  |  |
| 29                | 30                        | 31                   | 01           | 02  | 03  | 04  |  |  |
| 05                | 06                        | 07                   | 08           | 09  | 10  | 11  |  |  |
| 12                | 13                        | 14                   | 15           | 16  | 17  | 18  |  |  |
| 19                | 20                        | 21                   | 22           | 23  | 24  | 25  |  |  |
| 26                | 27                        | 28                   | 29           | 30  | 01  | 02  |  |  |
| Days selected $0$ | Scheduled to automaticall | y submit on Las<br>- | t auto saved |     |     |     |  |  |

Select days off.

| <ul> <li>April 202</li> <li>SUN</li> <li>29</li> <li>05</li> </ul> | 20<br>mon<br>30                                    | TUE<br>31            | wed<br>01 | THU | FRI | SAT |
|--------------------------------------------------------------------|----------------------------------------------------|----------------------|-----------|-----|-----|-----|
| 29                                                                 |                                                    |                      |           | THU | FRI | SAT |
| 05                                                                 | 30                                                 | 31                   | 01        |     |     |     |
|                                                                    |                                                    |                      |           | 02  | 03  | 04  |
| 12                                                                 | 06                                                 | 07                   | 08        | 09  | 10  | 11  |
|                                                                    | 13                                                 | 14                   | 15        | 16  | 17  | 18  |
| 19                                                                 | 20                                                 | 21                   | 22        | 23  | 24  | 25  |
| 26                                                                 | 27                                                 | 28                   | 29        | 30  | 01  | 02  |
|                                                                    | cheduled to automatically submi<br><b>(arch 22</b> | it on Last auto<br>- | saved     |     |     |     |

Select days off.

#### PLAN YOUR OFF DAYS

| Preferred off days                                    |    | SAT |
|-------------------------------------------------------|----|-----|
| April 09 to April 09                                  | 03 | 04  |
| I have a wedding to attend on this day.               | 10 | 11  |
|                                                       | 17 | 18  |
| REMOVE SELECTED DATE ADD NOTES                        | 24 | 25  |
| $\begin{array}{c ccccccccccccccccccccccccccccccccccc$ | 01 | 02  |

Scheduled to automatically submit on

Last auto saved

-

Select days off.

| $\leftarrow$      |                          |
|-------------------|--------------------------|
| < > April         | 2020                     |
| SUN               | МОІ                      |
| 29                |                          |
| 05                |                          |
| 12                |                          |
| 19                |                          |
| 26                |                          |
| Days selected $3$ | Scheduled to<br>March 22 |

#### PLAN YOUR OFF DAYS

to automatically submit on

Last auto saved

-

9

Select days off.

| <u> </u>      | PLAN YOUR OFF DAYS                  |                        |               |                                               |     |     |  |  |
|---------------|-------------------------------------|------------------------|---------------|-----------------------------------------------|-----|-----|--|--|
| < > April 2   | 2020                                |                        |               |                                               |     |     |  |  |
| SUN           | ΜΟΝ                                 | TUE                    | WED           | THU                                           | FRI | SAT |  |  |
| 29            | 30                                  | 31                     | 01            | 02                                            | 03  | 04  |  |  |
| 05            | 06                                  | 07                     | 08            | ≡ 09 I have to attend my son's parent teacher | 10  | 11  |  |  |
| 12            | 13                                  | 14                     | 15            | 16                                            | 17  | 18  |  |  |
| 19            | 20                                  | 21                     |               | 23                                            | 24  | 25  |  |  |
| 26            | 27                                  | 28                     | 29            | 30                                            | 01  | 02  |  |  |
| Days selected | Scheduled to automatica<br>March 22 | lly submit on Las<br>- | st auto saved |                                               |     |     |  |  |
|               |                                     |                        |               |                                               |     |     |  |  |