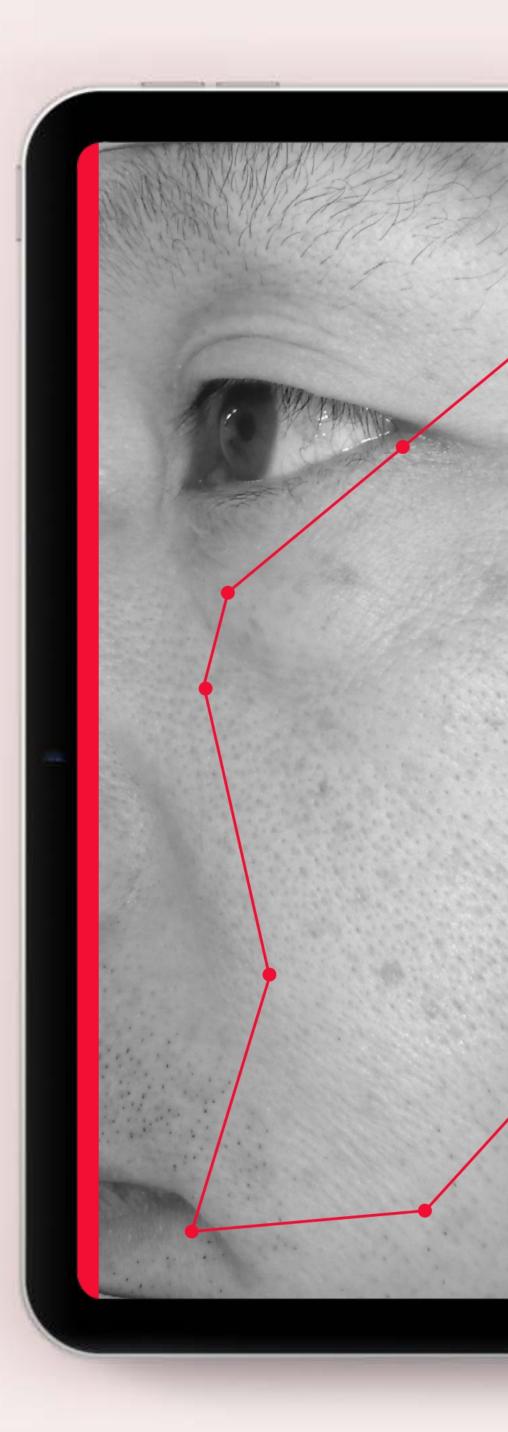

### The Magic Scan is establishing your Facial Zones

LET'S START

New session.

NARA'S SKIN AGE

# 27

SKIN CONCERN

Dry Skin / Texture

 $\checkmark$ 

Average Zone

#### CHEEKS Vulnerable Zone

моитн Beautiful Zone

New session.

NARA'S SKIN AGE

# 27

SKIN CONCERN

Dry Skin / Texture

 $\checkmark$ 

EYES

### Average Zone

Get better by ensuring that the condition of this skin zone is well-moisturised and not over-exfoliated.

**COUNSELLING** 