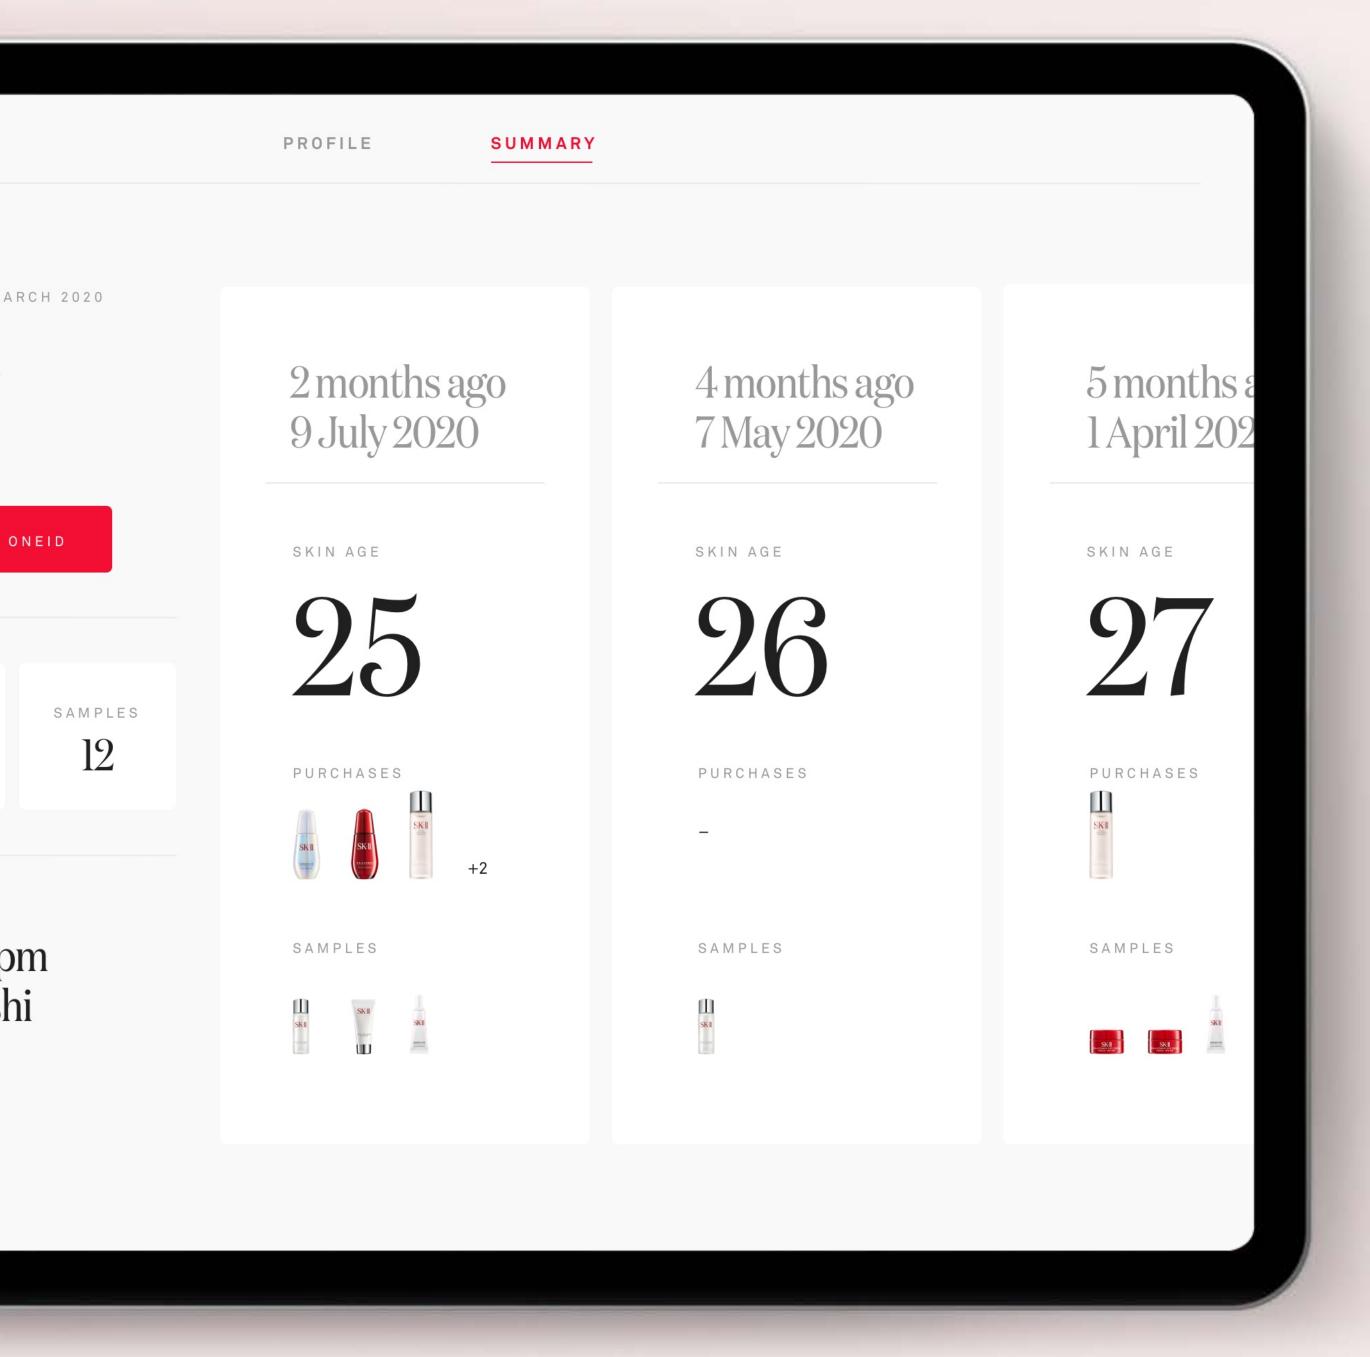

#### Final Magic Ring Device Flow

Counselling mode.

SK-II

Magic Scan Book Appointment Catalog Create Profile Consumer Directory

END COUNSELLIN

Browse products Try Magie Sean Consumer Directory

Current user.

## ID 30490230 MEMBER SINCE 3 MARCH 2020 Mai Asatora 31

| BIND LINE | CREATE   |
|-----------|----------|
|           |          |
| VISITS    | products |
| <b>4</b>  | 11       |

#### NEXT APPOINTMENT

14 February 2020, 5pm Daimaru Shinsaibashi with Asuka Kondo