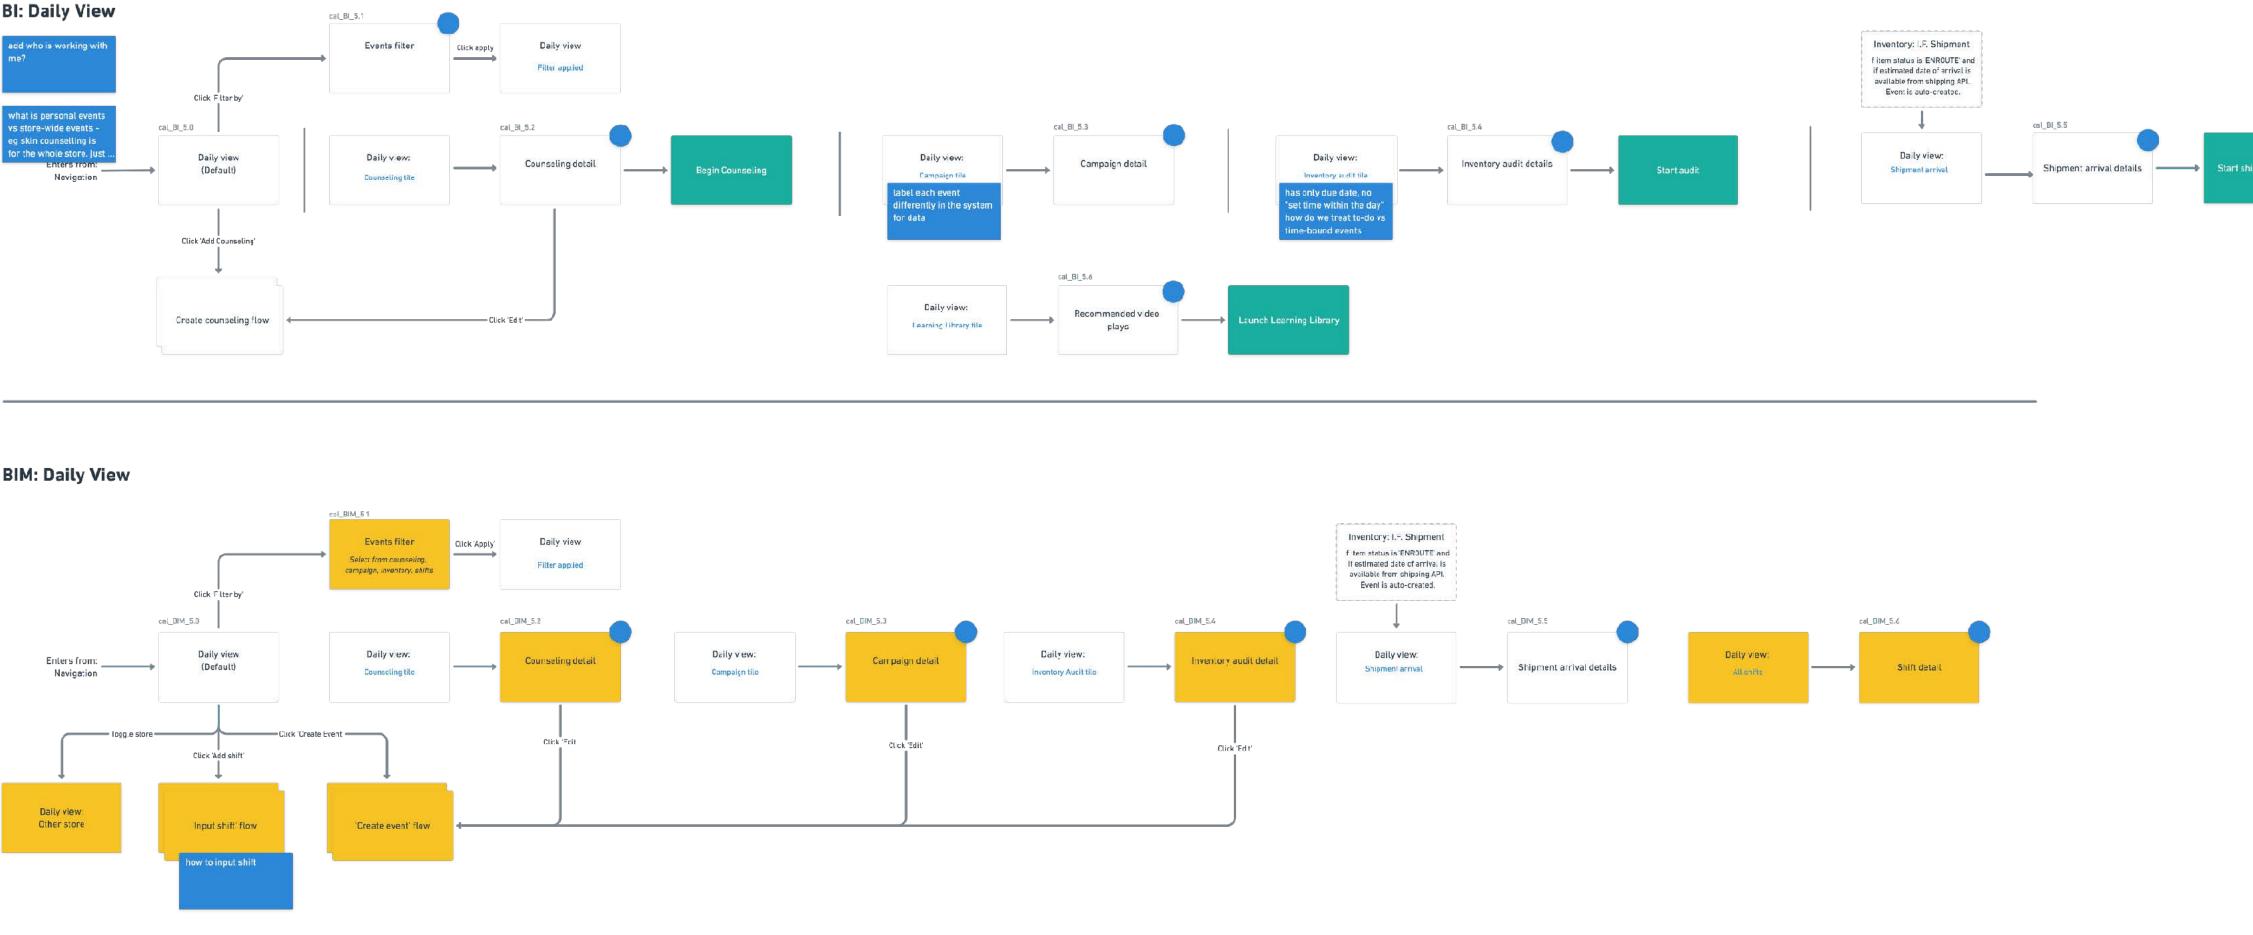

# Skin Destiny Concierge is the software platform that Beauty Counsellors use in-store:

**Customer facing:** Magic Ring scan and counselling.

**Business:** Operations functionality that supports inventory, reporting and other areas.

Key markets: Japan and China

**Other markets:** Korea, China Travel Retail, Hong Kong / Taiwan, Thailand, Indonesia, Malaysia/Singapore, USA, UK, Australia

TIMELINE

### **Regional rollouts.**

• Getting all the markets on the system.

### 2015. Initial design. Immersion, materials review. Experience design and creative. Development by third party developer.

# Smart Counselling updates.

• Japan - Redesigning counselling flow.

**GOALS** 