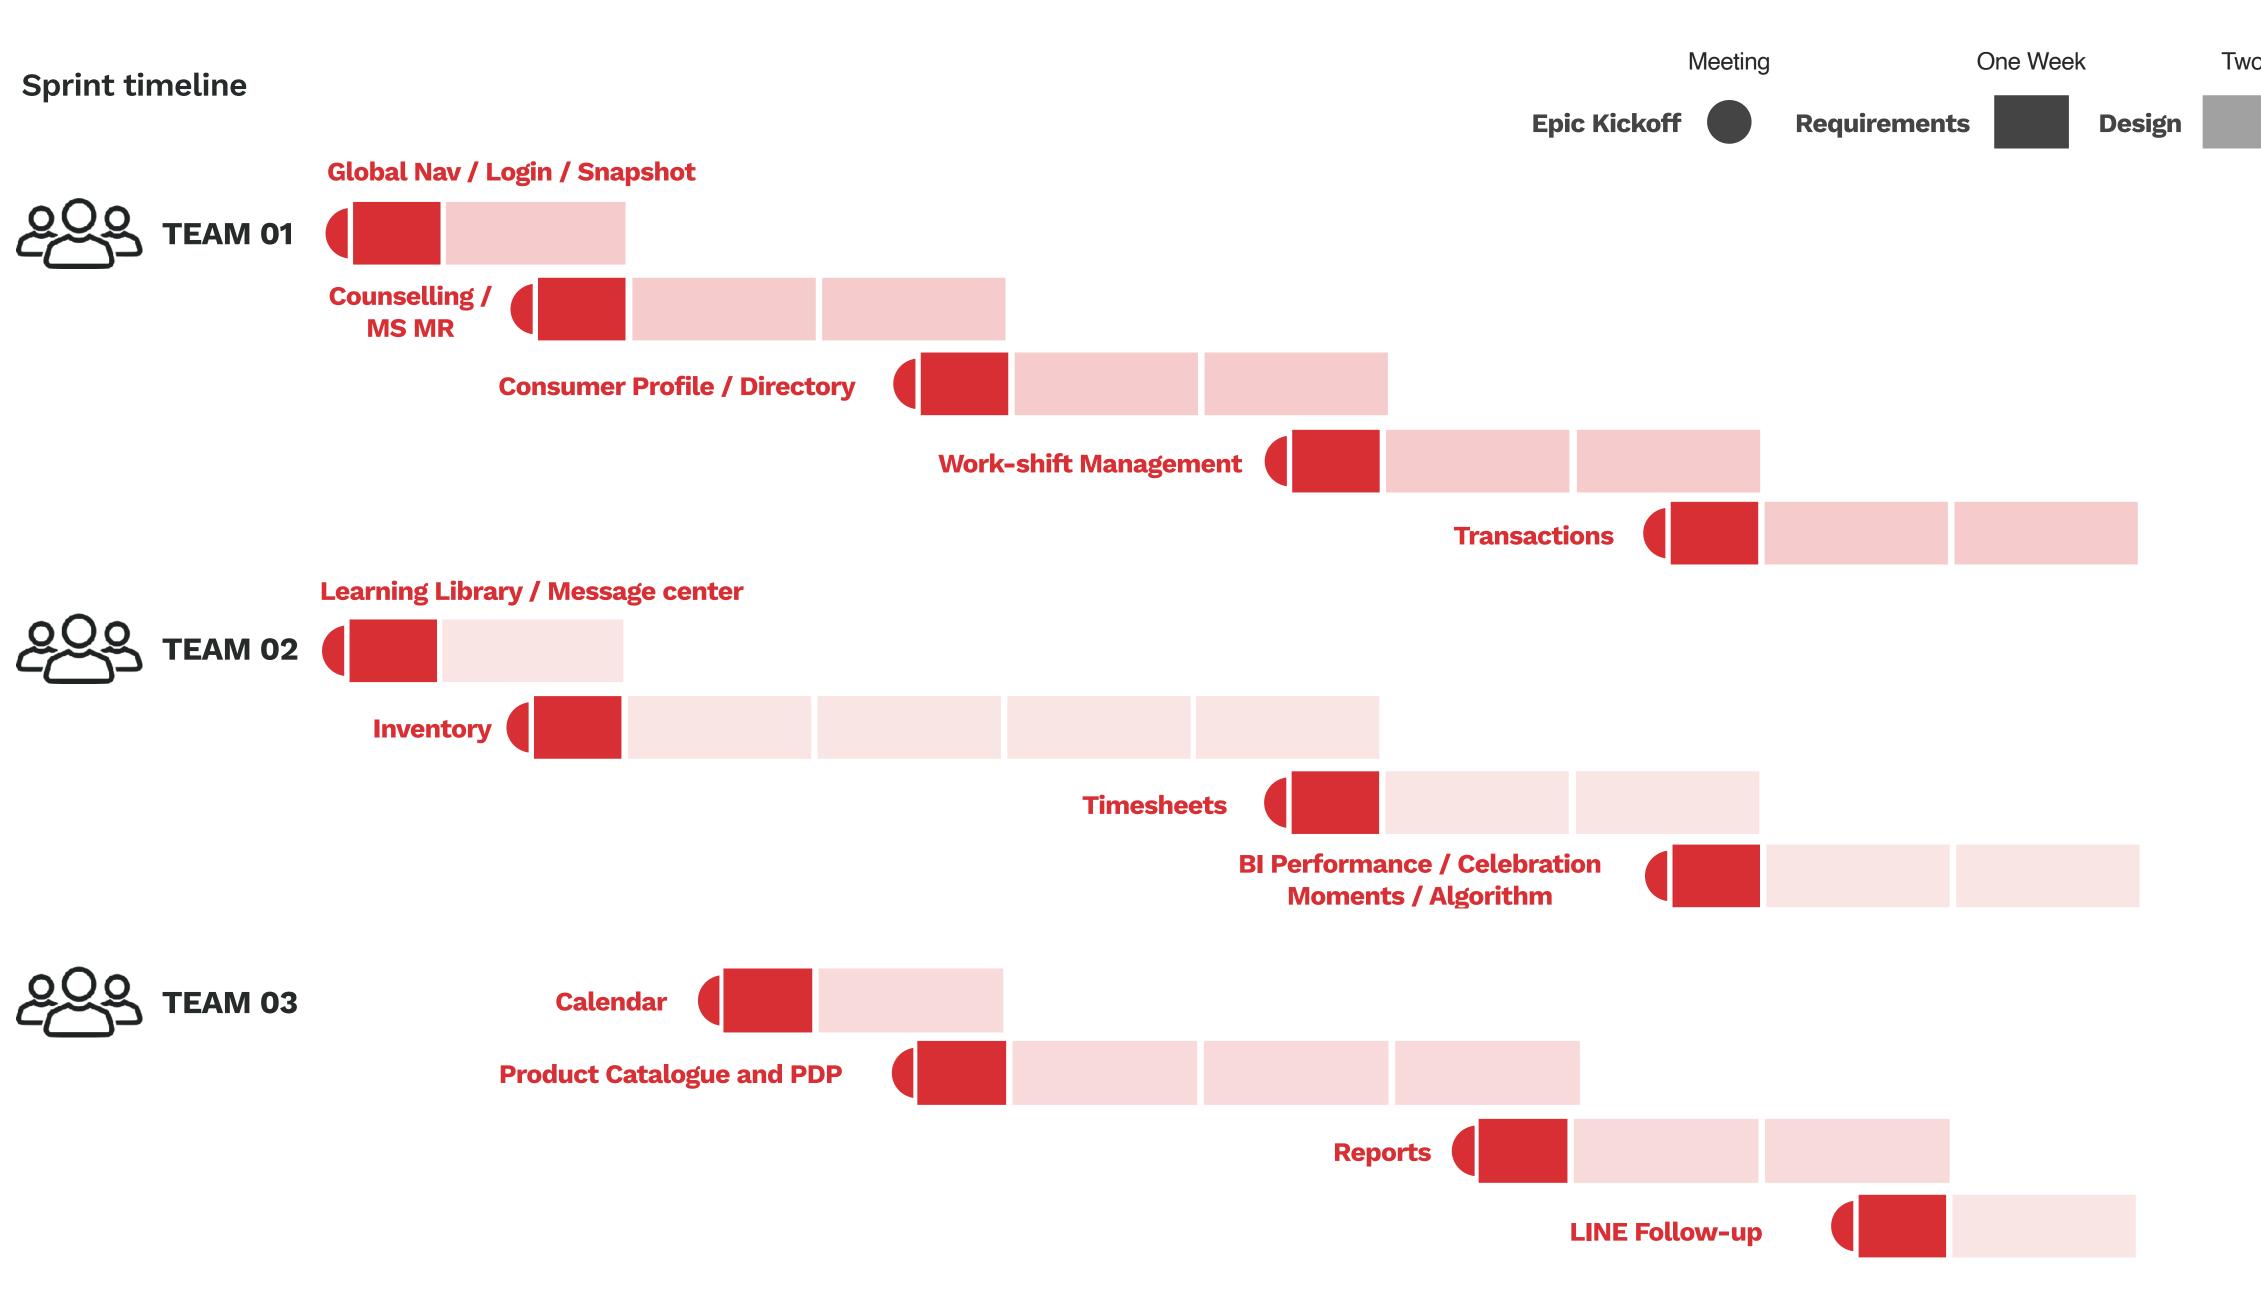

### TIMELINE

In-store retail tablet

### Live site updates

VR

### Roadmap workshops

Product photography

2016

Celebrity shoots

### Site redesign

### Command center

Package design

Retail assets

Innovation roadmap

|   | P                                   |  |
|---|-------------------------------------|--|
| P | Korea<br><b>198</b><br>707.81 28.1K |  |
|   | Japan<br>795                        |  |
|   | Taiwan<br>755                       |  |
|   | Hong Kong<br>23<br>TUTAL 9.5K       |  |
|   | Indonesia<br>19                     |  |
|   |                                     |  |

### TIMELINE

Vending machin.

Chatbot

Tokyo Popups

Smart bottle

Shanghai Popup

E-commerce

**ACTIVITIES** 