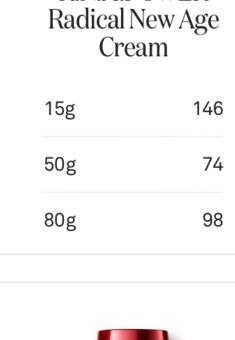

#### BESTSELLERS

| R.N.A.POWER<br>Essence Serum |     |  |  |  |
|------------------------------|-----|--|--|--|
| 30ml                         | 146 |  |  |  |
| 50ml                         | 74  |  |  |  |
| 75ml                         | 98  |  |  |  |

R.N.A.POWER

Essence Serum

30ml

146

146

R.N.A.POWER

15g

#### TOTALS > ALL PRODUCTS > GWP > SAMPLES > TESTERS > > MATERIALS ACTIVITY > > NEW STOCK CHECK

RECEIVE SHIPMENT >

| SK-II Facial<br>Treatment<br>Essence |                          |                              |      | S                                       | R DU S S | SKI                                  |     |                    | SK  |
|--------------------------------------|--------------------------|------------------------------|------|-----------------------------------------|----------|--------------------------------------|-----|--------------------|-----|
|                                      |                          | R.N.A.POWER<br>Essence Serum |      | R.N.A.POWER<br>Radical New Age<br>Cream |          | SK-II Facial<br>Treatment<br>Essence |     | R.N.A.F<br>Essence |     |
| 75ml                                 | 162                      | 30ml                         | 146  | 15g                                     | 146      | 75ml                                 | 162 | 30                 | Oml |
| 160ml                                | 82                       | 50ml                         | 74   | 50g                                     | 74       | 160ml                                | 82  | 50                 | Oml |
| 230ml                                | 112                      | 75ml                         | 98   | 80g                                     | 98       | 230ml                                | 112 | 75                 | 5ml |
| SK-B                                 | R.N.A Rad<br>Age Essen   |                              |      | 6139.90                                 |          | TOTAL COUNT                          |     | 192                | +   |
|                                      | R.N.A Pow<br>Lotion - 50 | ver Airy Milk<br>)g          | y \$ | 6118.00                                 |          | TOTAL COUNT                          | Σ   | 12                 | +   |
| Ski                                  | R.N.A Pow<br>Lotion - 80 | ver Airy Milk<br>)g          | y \$ | 6112.70                                 |          | TOTAL COUNT                          | Σ   | 78                 | +   |
|                                      | Lotion oc                | 6                            |      |                                         |          |                                      |     |                    |     |